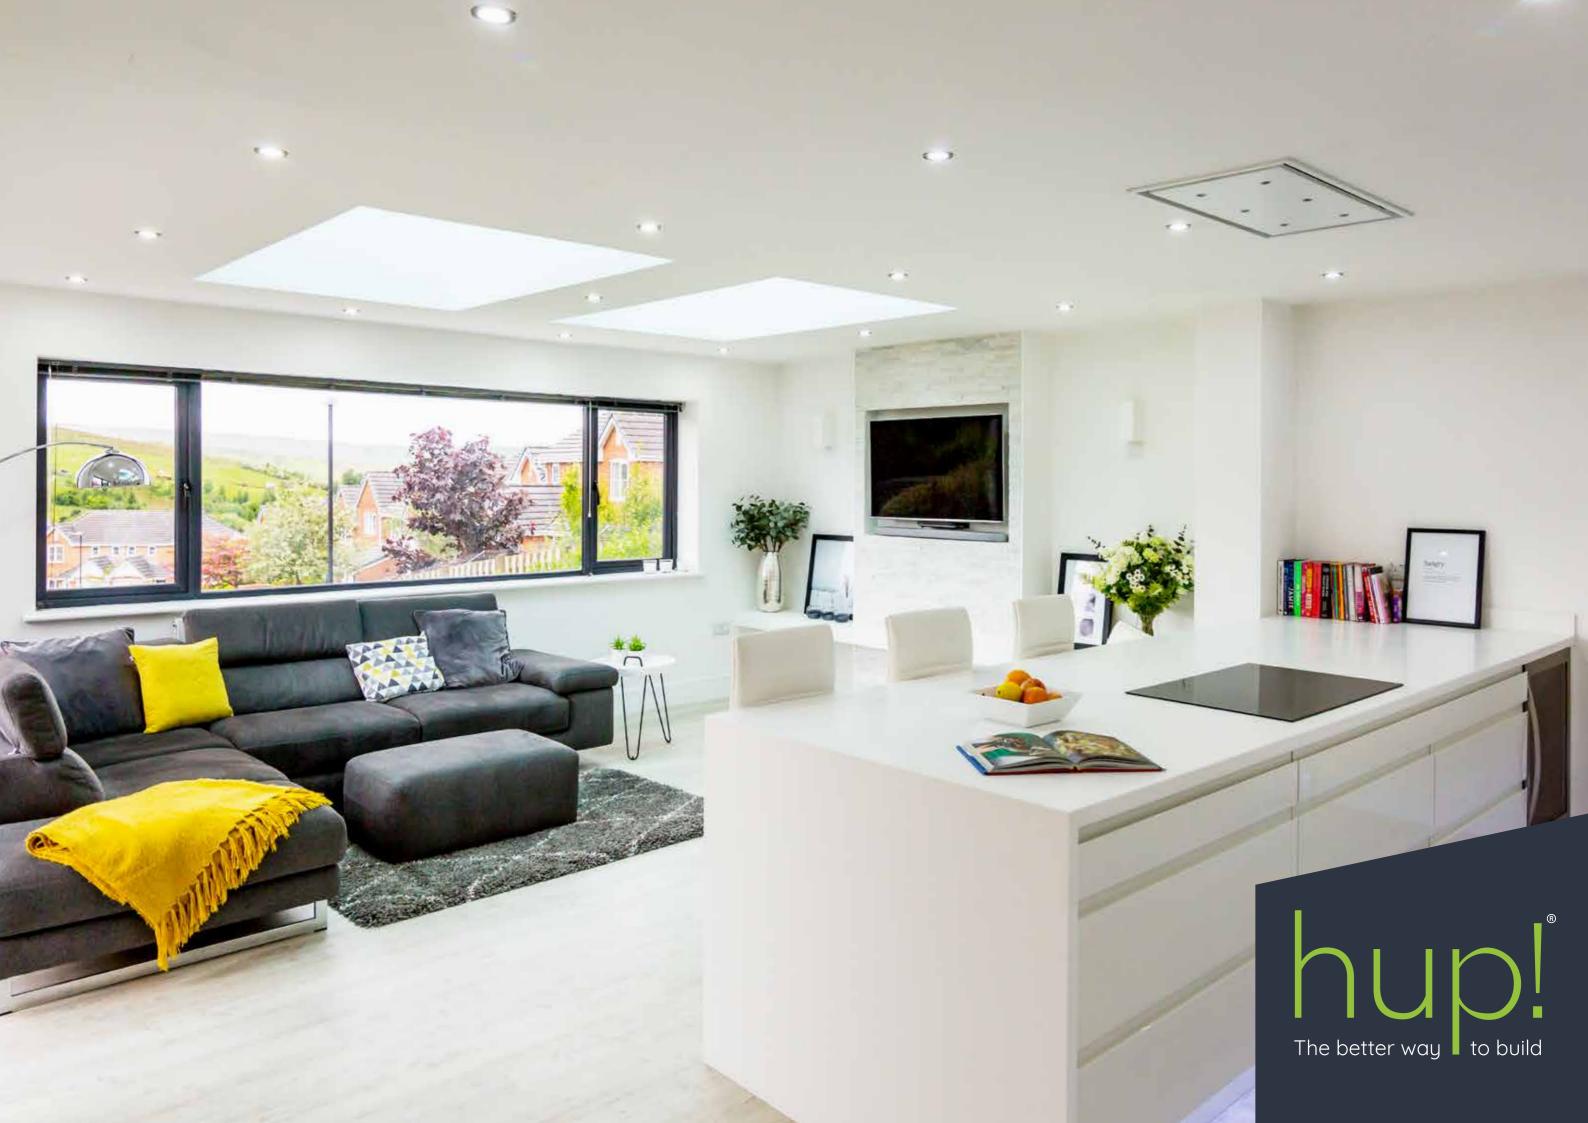

# Ultimate design flexibility

Choose from pitched roofs or flat roofs, all with rooflights that flood your new space with natural light. Whether you want to frame your view with large picture windows or create an indoor/outdoor space with large sliding doors, hup! gives you total design freedom.

### Five times more energy efficient than the average UK home

Rising energy costs are a headache for us all, but hup! offers ultimate energy efficiency thanks to high performance glass and extremely low U-Values.