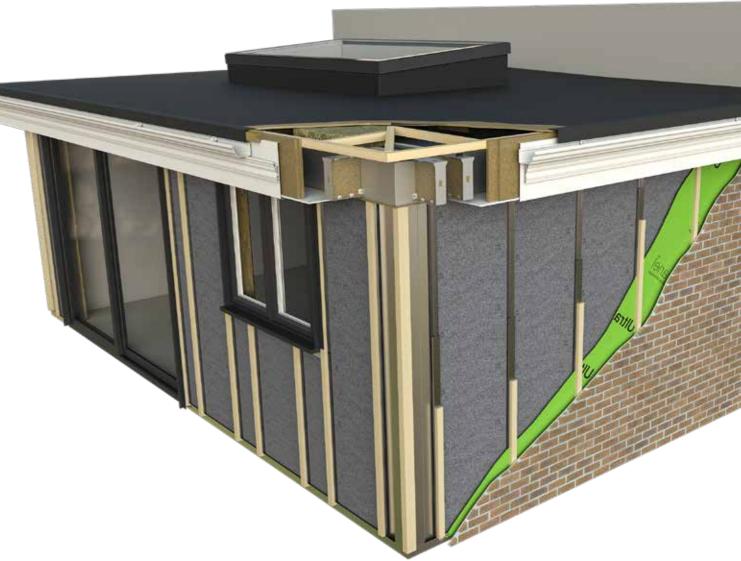

# hup! technology explained

The walls and tiled or flat roof in any hup! extension use advanced Ultrapanel technology.

## Patented Ultrapanel Technology

This groundbreaking technology combines the best of both timber and steel framing building technology with exceptional insulation properties.

With U-Values of between 0.12 and 0.17 that significantly exceed Building Regulation requirements, a hup! extension is five times more energy efficient than the average UK home.

### Super-Strong I-Beam Structure

hup! wall panels significantly outperform traditional building methods in terms of strength. This is thanks to the collective force of the panels which rapidly clip together to form a super-strong i-beam structure throughout your hup!.