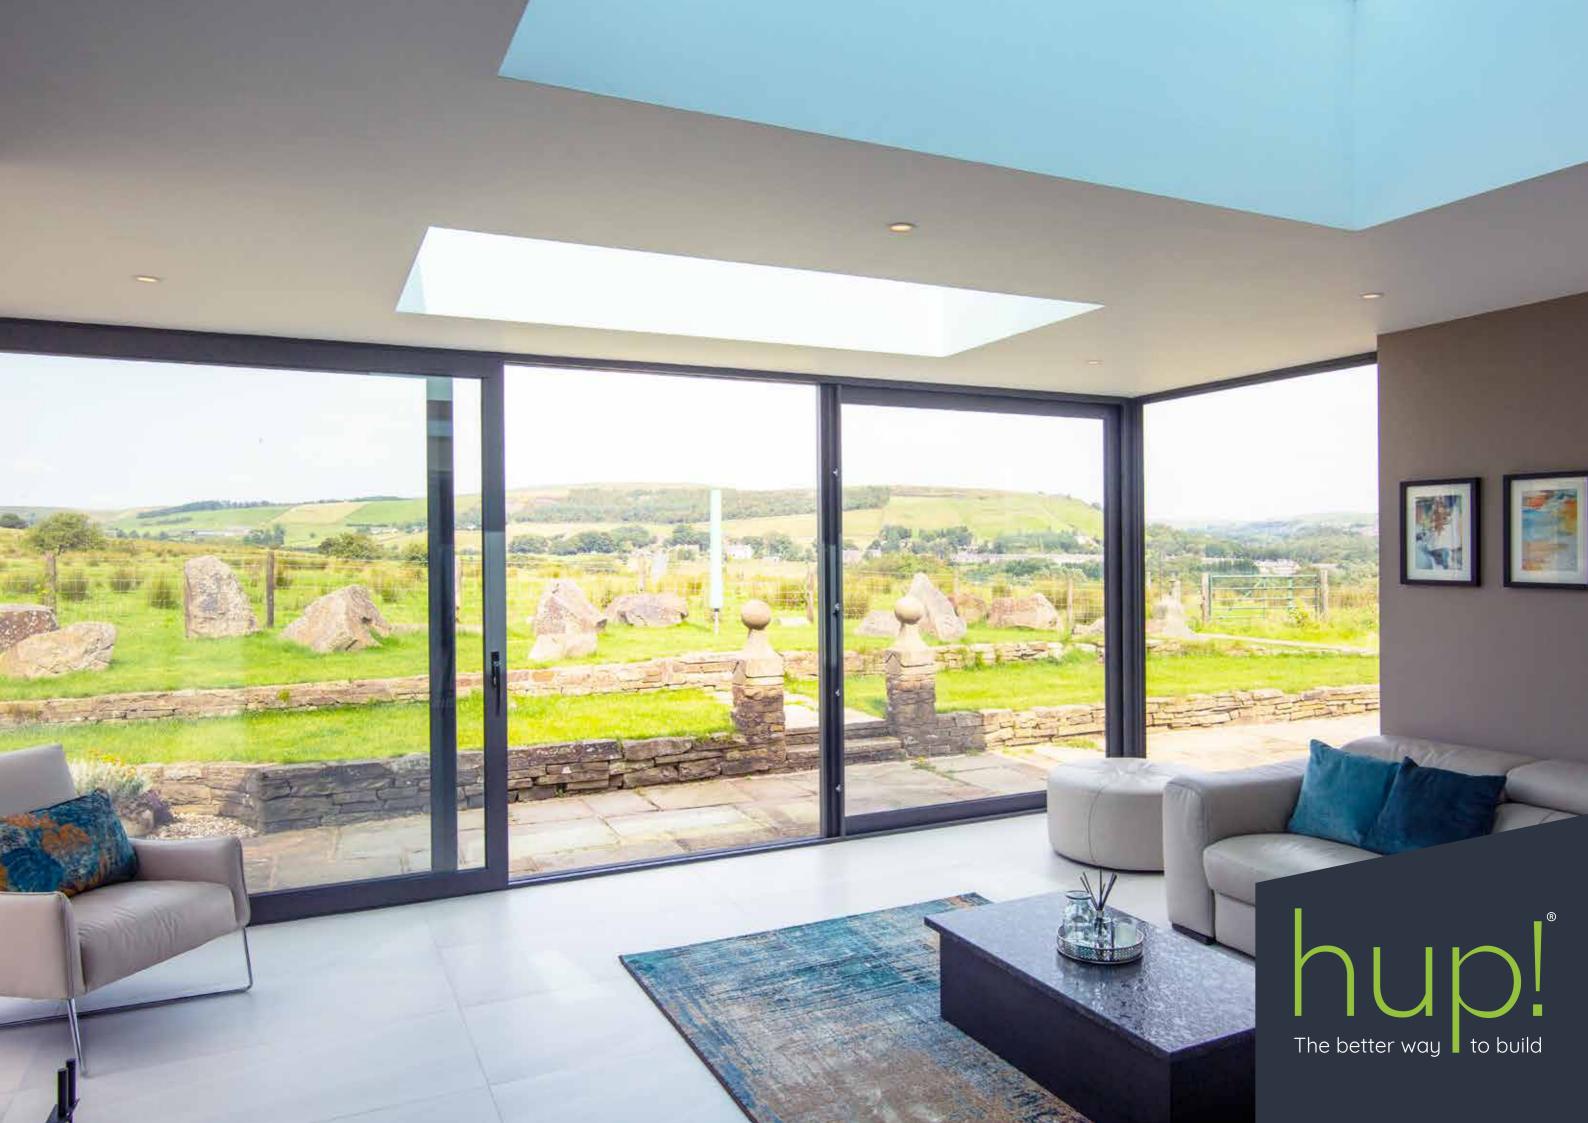

# Ultimate design flexibility

Choose from pitched roofs or flat roofs, all with rooflights that flood your new space with natural light. Whether you want to frame your view with large picture windows or create an indoor/outdoor space with large sliding doors, hup! gives you total design freedom.

# As energy efficient as an extension

Flood your home with healthy natural light, safe in the knowledge that high performance glazing will make it as energy efficient as it is bright. Not only does this specialist glazing enhance the warmth of your home, but its properties also prevent any overheating and furniture fading in the room below.