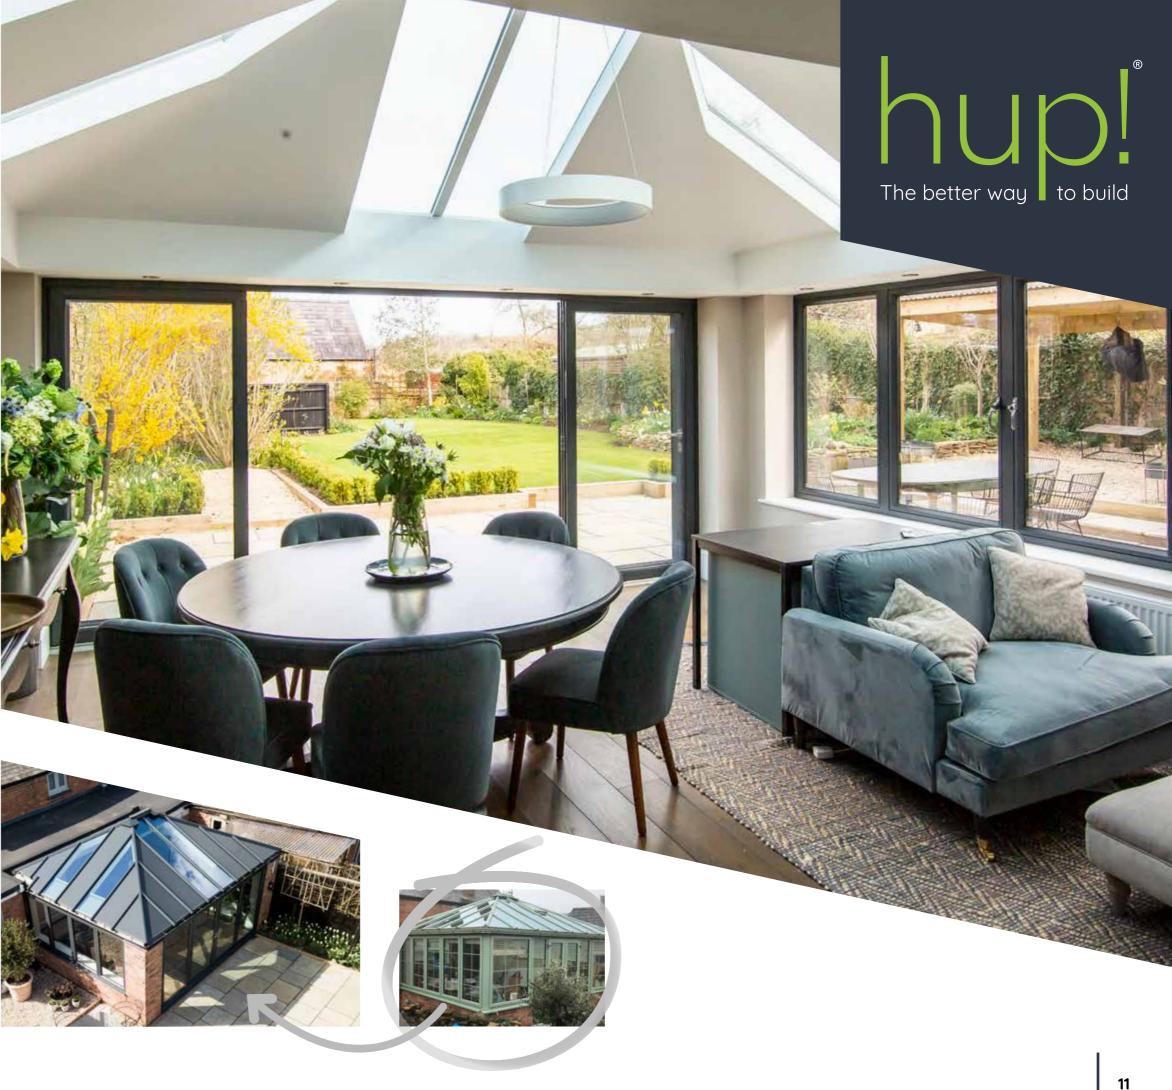

# Welcome to the future of home extensions

hup! is the revolutionary new way to extend your home and create beautiful, bright living spaces quickly, with minimal disruption to your home and family.

# A building revolution

A building revolution, hup! uses highly energy efficient Ultrapanels in place of traditional brick walls and timber and slate roofs. These groundbreaking panels make hup! extensions five times more energy efficient than the average UK home so that even with plenty of glass, your hup! will be every bit as warm as the rest of your home. This advanced technology also means that hup! extensions can be built five times faster than a brick extension.

# Ultimate design flexibility

Choose from pitched roofs or flat roofs, all with rooflights that flood your new space with natural light. Whether you want to frame your view with large picture windows or create an indoor/outdoor space with large sliding doors, hup! gives you total design freedom.