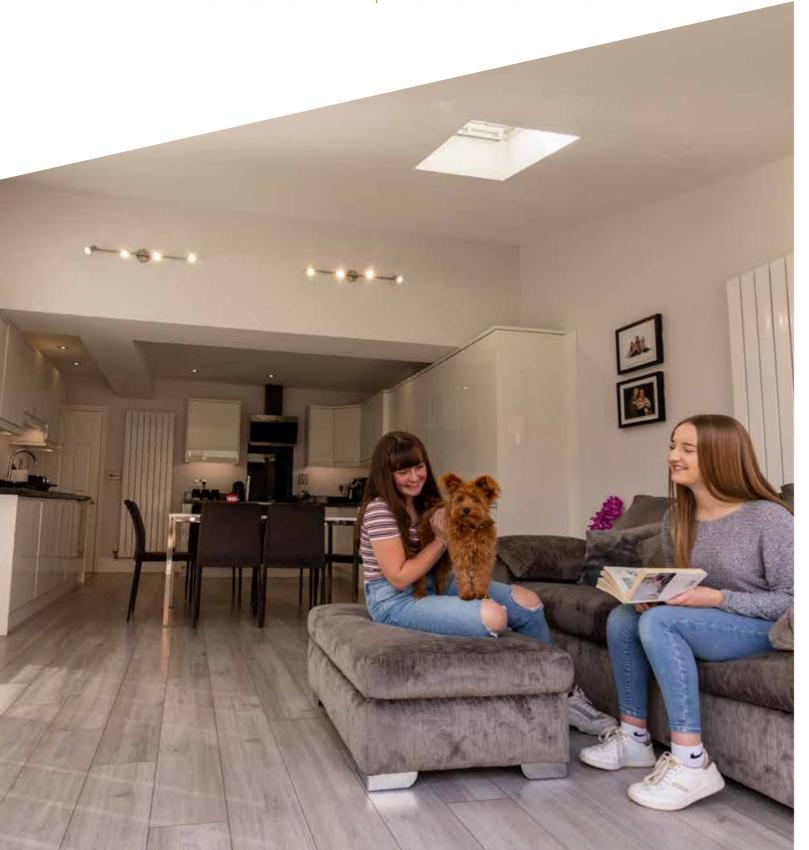

# Ultimate design flexibility

Choose from pitched roofs or flat roofs, all with rooflights that flood your new space with natural light. Whether you want to frame your view with large picture windows or create an indoor/outdoor space with large sliding doors, hup! gives you total design freedom.

With hup! the only limit is your imagination and every hup! roof comes with high performance glass rooflights to fill your new room with plenty of natural light.

Extending your home with hup! is both simple and fast too. There's no need to feel overwhelmed at the prospect of managing architects, builders and various trades, and no need to worry about going over budget.