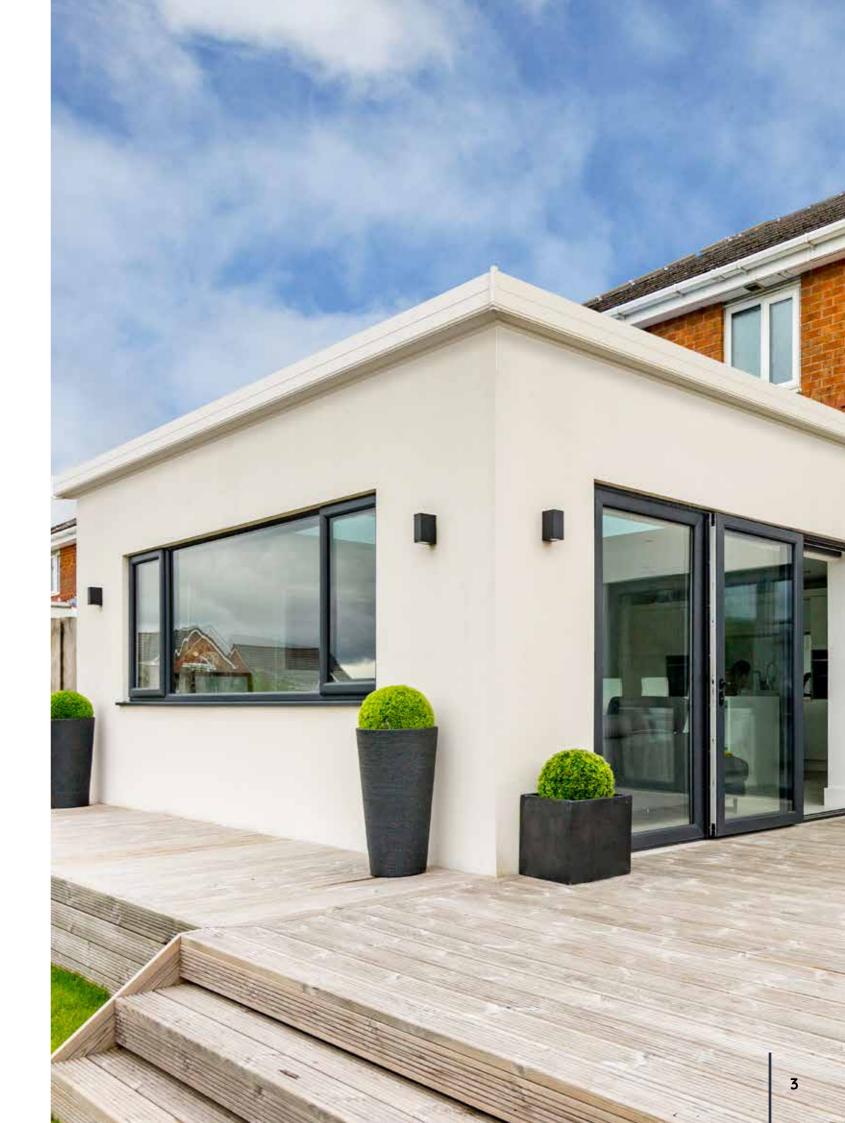

# Extensions

# Five times faster than traditional methods

Are you dreaming of a bright sociable open plan room that links your living space with the garden? Maybe you're building a new home office or playroom filled with healthy and stimulating natural light to create the perfect learning or working environment?

With hup! the only limit is your imagination and every hup! roof comes with high performance glass rooflights to fill your new room with plenty of natural light.

Extending your home with hup! is both simple and fast too. There's no need to feel overwhelmed at the prospect of managing architects, builders and various trades, and no need to worry about going over budget.