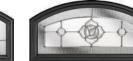

### ELMHURST

An Elegant Twist

Similar to the Whitmore but with an elegant twist, the Elmhurst offers a softer look with curved arch glazing.

#### **5** Decorative Glass Options

Classic

Elegance

Mayfair

Simplicity

Colour - Agate Grey Glass - Elegance

| White | Cream Foile<br>White | Pebble<br>Grey |  | Anthracite | Slate<br>Grey | French<br>Grey | Schwarzbraun | Black | Duck Egg | Blue | Green | Chartwell | Red | Foiled<br>Rosewood |  | Foiled<br>Golden Oak |
|-------|----------------------|----------------|--|------------|---------------|----------------|--------------|-------|----------|------|-------|-----------|-----|--------------------|--|----------------------|
|-------|----------------------|----------------|--|------------|---------------|----------------|--------------|-------|----------|------|-------|-----------|-----|--------------------|--|----------------------|