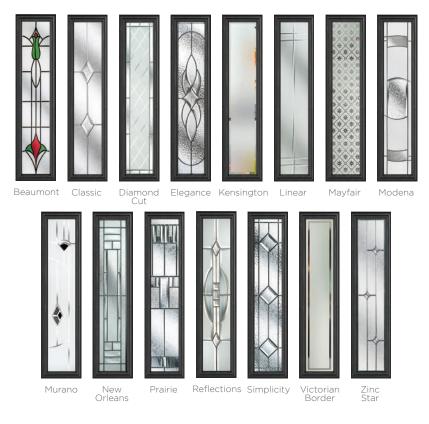

### WHITMORE

Whitmore Glazed Colour - Black Glass - Matrix

White

Cream

4 Build your own door at compdoor.co.uk

|   | $\sim$ | 1   | $\wedge$ | 1      |
|---|--------|-----|----------|--------|
| A | ime    | e88 | Ú        | lassic |

It's the most popular door style in the UK for a reason because it works with just about every house type.

**20 Decorative Glass Options** 

 Foiled White
 Agate Grey
 Agate Grey
 Anthracite
 Slate Grey
 French Grey
 Schwarzbraun
 Black
 Duck Egg
 Blue
 Green
 Chartwell
 Red
 Foiled Rosewood
 Foiled Irish Oak
 Foiled Golden Oak

### ELMHURST

An Elegant Twist

Similar to the Whitmore but with an elegant twist, the Elmhurst offers a softer look with curved arch glazing.

#### **5** Decorative Glass Options

Classic

Elegance

Mayfair

Simplicity

Colour - Agate Grey Glass - Elegance

| White | Cream Foile<br>White | Pebble<br>Grey |  | Anthracite | Slate<br>Grey | French<br>Grey | Schwarzbraun | Black | Duck Egg | Blue | Green | Chartwell | Red | Foiled<br>Rosewood |  | Foiled<br>Golden Oak |
|-------|----------------------|----------------|--|------------|---------------|----------------|--------------|-------|----------|------|-------|-----------|-----|--------------------|--|----------------------|
|-------|----------------------|----------------|--|------------|---------------|----------------|--------------|-------|----------|------|-------|-----------|-----|--------------------|--|----------------------|

# HIGHBURY

Traditional Edge

The Highbury is a truly traditional design with an edge, incorporating clean, crisp glazing angles for a classic style.

**3** Decorative Glass Options

Zinc Star

#### 6 Build your own door at compdoor.co.uk

| White | Cream | Foiled<br>White | Pebble<br>Grey | Anthracite | Slate<br>Grey | Schwarzbraun | Black | Duck Egg | Blue | Green | Chartwell | Red | Foiled<br>Rosewood | Foiled<br>Irish Oak | Foiled<br>Golden Oak |
|-------|-------|-----------------|----------------|------------|---------------|--------------|-------|----------|------|-------|-----------|-----|--------------------|---------------------|----------------------|
|       |       |                 |                |            |               |              |       |          |      |       |           |     |                    |                     | Constant of the      |