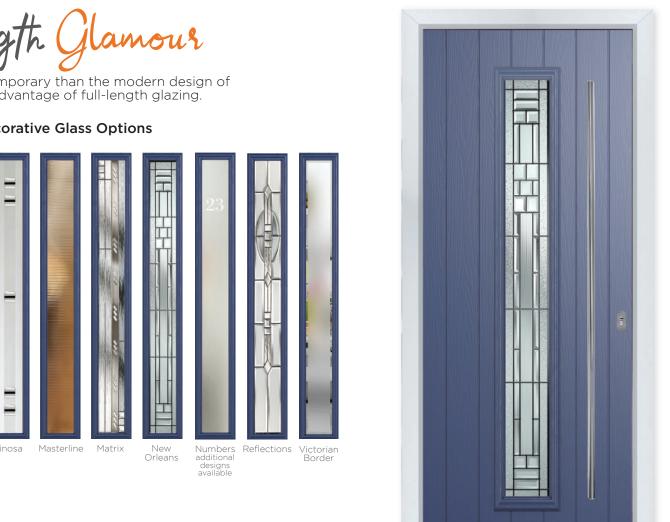

#### Rutland Colour - Blue Glass - New Orleans These doors are available with or without grooves

Learn more about these styles at compdoor.co.uk 29

It doesn't get any more contemporary than the modern design of our Rutland door taking advantage of full-length glazing.

**11 Decorative Glass Options** 

Sutherland An offset glazed variation of the Rutland door

Glass - Linosa

White

Foiled

White

Slate Grey

Foiled Rosewood