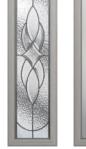

### MONTROSE

Resigner Flair

With its leading-edge design, our Montrose door uses glazing to bring a touch of sophistication to your home.

#### **6** Decorative Glass Options

Aurora

Bullseye

Greenwich

Victorian Border

This door is available with or without grooves