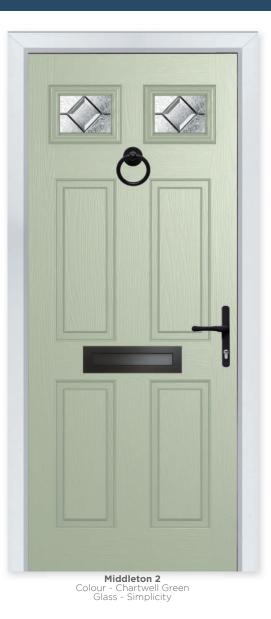

MIDDLETON 2

### COMP DOOR

W

ajestic Masterpiece

The Middleton door complements authentic Edwardian and Georgian architecture with the option to include glazing in the top panels.

Victorian Border

Learn more about these styles at compdoor.co.uk 7