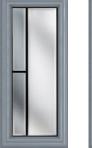

### WHITMORE

Whitmore Glazed Colour - Black Glass - Matrix

White

Cream

4 Build your own door at compdoor.co.uk

|   | $\sim$ | 1   | $\wedge$ | 1      |
|---|--------|-----|----------|--------|
| A | ime    | e88 | Ú        | lassic |

It's the most popular door style in the UK for a reason because it works with just about every house type.

**20 Decorative Glass Options** 

 Foiled White
 Agate Grey
 Agate Grey
 Anthracite
 Slate Grey
 French Grey
 Schwarzbraun
 Black
 Duck Egg
 Blue
 Green
 Chartwell
 Red
 Foiled Rosewood
 Foiled Irish Oak
 Foiled Golden Oak