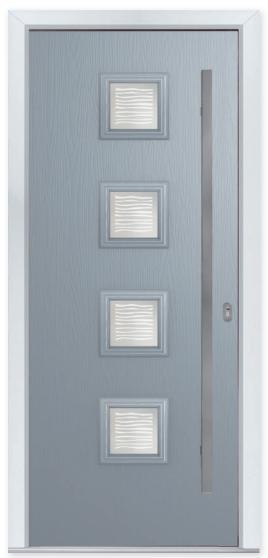

MIDDLETON 2

### COMP DOOR

W

ajestic Masterpiece

The Middleton door complements authentic Edwardian and Georgian architecture with the option to include glazing in the top panels.

Victorian Border

Learn more about these styles at compdoor.co.uk 7

|       |       |                 |                |               |            |               |                |              |       |          |      |       |           | -   | -                  |                     | ł                    |
|-------|-------|-----------------|----------------|---------------|------------|---------------|----------------|--------------|-------|----------|------|-------|-----------|-----|--------------------|---------------------|----------------------|
| White | Cream | Foiled<br>White | Pebble<br>Grey | Agate<br>Grey | Anthracite | Slate<br>Grey | French<br>Grey | Schwarzbraun | Black | Duck Egg | Blue | Green | Chartwell | Red | Foiled<br>Rosewood | Foiled<br>Irish Oak | Foiled<br>Golden Oak |