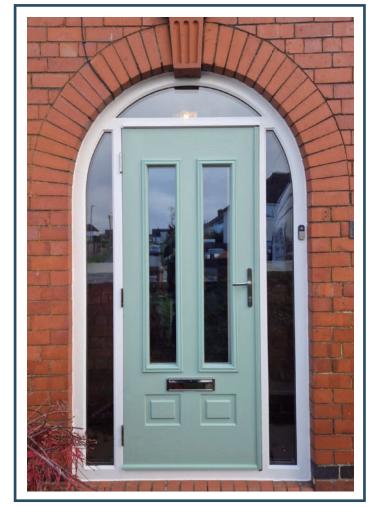

----------------|---------------------|----------------------|

### SOLID DESIGNS

Uncompromising Strengths

This solid panel collection exudes all the strength and character of the entire CompDoor range of styles.



# COMPOSITE DOOR STYLES

### COMP DOOR

French Roors

Double up the impactwith our new French door range! For wider entrances, this style makes the perfect statement. Available in all our composite doors styles, with all the usual design options.



Stable Roors

Opt for a more traditional look with our new stable door range\*. This unique style makes a great multi-functional entrance door. Choose from a wide selection of our composite doors for a stunning farmhouse style split door.



\*not available with auto-fire multi-point lock

# COMPLIMENTARY FRAMES

Arched Frames





Side Panels

Glazed side panels or matched side panels make great impacts to your homes entrance. Matched side panels are available in over 15 door styles, and matched to your specification. Glazed side panels are available in a large variety of glass styles.



# HARDWARE

### COMP DOOR



CompDoor's standard range of high-quality handles, escutcheons and letterplates are taken from Fab & Fix's Balmoral and Architectural ranges, perfectly crafted to be functional, safe and look great.



The Heritage range has also been traditionally styled. The Balmoral range has a classic look, while the Architectural range is modern and contemporary by design. All handles have been designed to be ergonomic and sturdy and fully suited for the perfect finishing touch to your door.



# PREMIUM HARDWARE