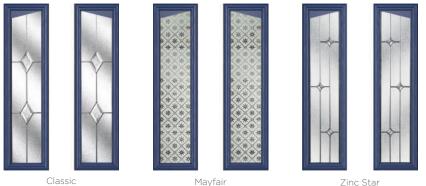

# HIGHBURY

Traditional Edge

The Highbury is a truly traditional design with an edge, incorporating clean, crisp glazing angles for a classic style.

**3** Decorative Glass Options

Zinc Star

Zinc Star