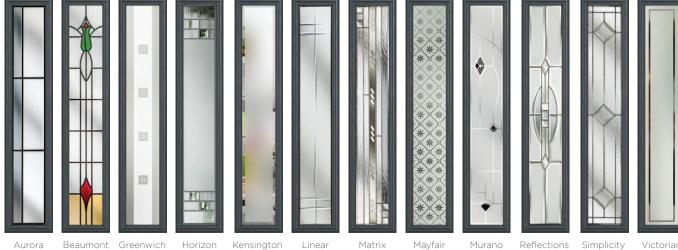

# BACKING GLASS & DOOR COLOURS

Complementary Backing Glass

With thirteen different patterns to choose from, there is always a style to suit.

Cotswold

Minster

Everglade

Satin

Stippolyte

Contora

Arctic

Oak

Florielle

Mayflower

Flemish

Over 18 stunning colours available, in any combination inside and out, there is an option for everyone.

Our striking range has a woodgrain effect unique to Comp Door - we think you'll agree, its completely unmatched in quality.