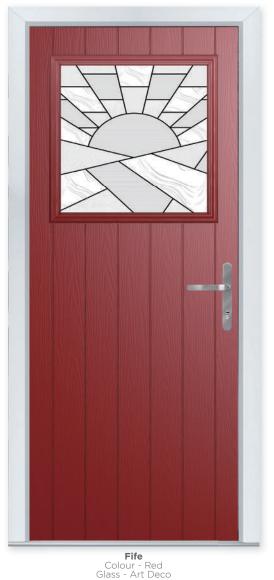

FIFE

Homely Feel

Our Fife door style sits comfortably in either a classic or contemporary setting. Use one of our nine glazing options to make the right statement about your home.

9 Decorative Glass Options

Art Deco

Dorchester

Edwardian

Kensington

Mayfair

New Orleans

additional designs available

Oak Park

Victorian Border

Glass - Art Deco This door is available with or without grooves