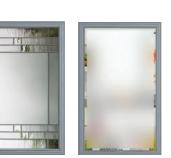

# BACKING GLASS & DOOR COLOURS

Complementary Backing Glass

With thirteen different patterns to choose from, there is always a style to suit.

Cotswold

Minster

Everglade

Satin

Stippolyte

Contora

Arctic

Oak

Florielle

Mayflower

Flemish

Over 18 stunning colours available, in any combination inside and out, there is an option for everyone.

Our striking range has a woodgrain effect unique to Comp Door - we think you'll agree, its completely unmatched in quality.