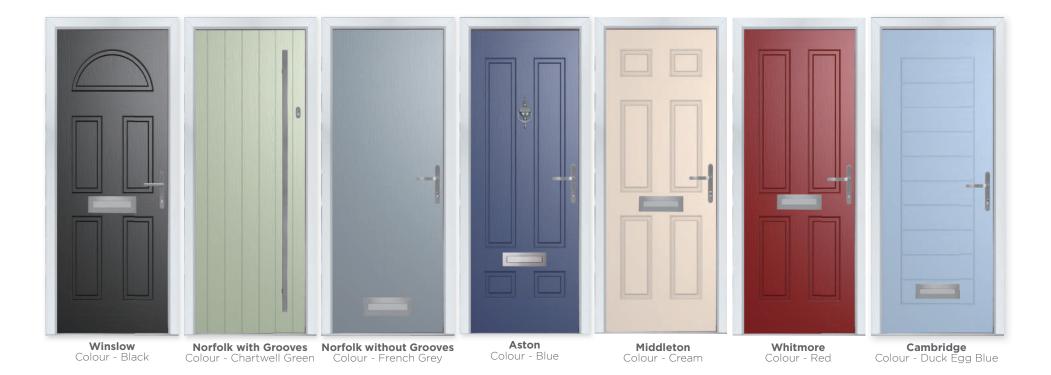

### WHITMORE

Whitmore Glazed Colour - Black Glass - Matrix

White

Cream

4 Build your own door at compdoor.co.uk

|   | $\sim$ | 1   | $\wedge$ | 1      |
|---|--------|-----|----------|--------|
| A | ime    | e88 | Ú        | lassic |

# BRAMPTON

Glass - Aurora This door is available with or without grooves

White

18 Build your own door at compdoor.co.uk

Cottage Character

The classic cottage style of the Brampton door is available in a traditional solid option as the Norfolk door or add square glazing to achieve the visual effect you desire.

Reflections

White

Cream

**ASTON** 

Stylishly Sleek

This confident and simple door makes a stylish addition to any home. Available solid or glazed with ten glass options, the Aston is a door you can count on.

# WALCOT

Colour - Green Glass - Reflections

Beautifully Bright

The Walcot door offers a large and bright glazing panel, similar to the Hatton but giving space to include accessories such as a letterbox.

**10 Decorative Glass Options** 

### SOMERSET

West Country Charm

The rectangular glazing is the perfect companion to the sleek linear grooves of the Somerset door.

9 Decorative Glass Options

Aurora

Classic

Greenwich Kensington Mayfair

Reflections