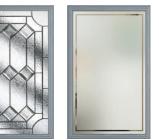

# BACKING GLASS & DOOR COLOURS

Complementary Backing Glass

With thirteen different patterns to choose from, there is always a style to suit.

Cotswold

Minster

Everglade

Satin

Stippolyte

Contora

Arctic

Oak

Florielle

Mayflower

Flemish

Over 18 stunning colours available, in any combination inside and out, there is an option for everyone.

Our striking range has a woodgrain effect unique to Comp Door - we think you'll agree, its completely unmatched in quality.