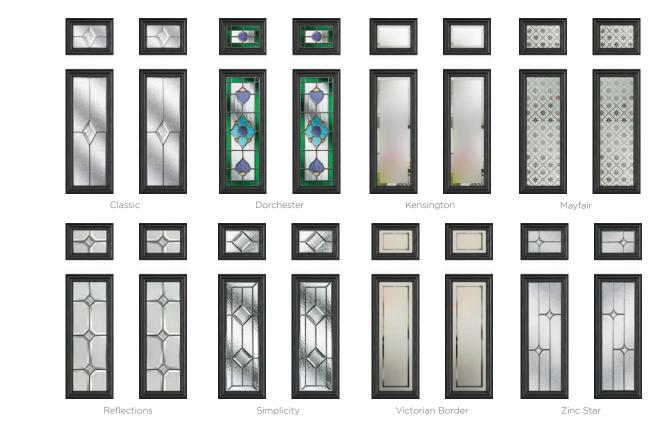

### WHITMORE

Whitmore Glazed Colour - Black Glass - Matrix

White

Cream

4 Build your own door at compdoor.co.uk

|   | $\sim$ | 1   | $\wedge$ | 1      |
|---|--------|-----|----------|--------|
| A | ime    | e88 | Ú        | lassic |

It's the most popular door style in the UK for a reason because it works with just about every house type.

**20 Decorative Glass Options** 

 Foiled White
 Agate Grey
 Agate Grey
 Anthracite
 Slate Grey
 French Grey
 Schwarzbraun
 Black
 Duck Egg
 Blue
 Green
 Chartwell
 Red
 Foiled Rosewood
 Foiled Irish Oak
 Foiled Golden Oak

### ELMHURST

An Elegant Twist

Similar to the Whitmore but with an elegant twist, the Elmhurst offers a softer look with curved arch glazing.

#### **5** Decorative Glass Options

Classic

Elegance

Mayfair

Simplicity

Colour - Agate Grey Glass - Elegance

| White | Cream Foile<br>White | Pebble<br>Grey |  | Anthracite | Slate<br>Grey | French<br>Grey | Schwarzbraun | Black | Duck Egg | Blue | Green | Chartwell | Red | Foiled<br>Rosewood |  | Foiled<br>Golden Oak |
|-------|----------------------|----------------|--|------------|---------------|----------------|--------------|-------|----------|------|-------|-----------|-----|--------------------|--|----------------------|
|-------|----------------------|----------------|--|------------|---------------|----------------|--------------|-------|----------|------|-------|-----------|-----|--------------------|--|----------------------|

# HIGHBURY

Traditional Edge

The Highbury is a truly traditional design with an edge, incorporating clean, crisp glazing angles for a classic style.

**3** Decorative Glass Options

Zinc Star

#### 6 Build your own door at compdoor.co.uk

| White | Cream | Foiled<br>White | Pebble<br>Grey | Anthracite | Slate<br>Grey | Schwarzbraun | Black | Duck Egg | Blue | Green | Chartwell | Red | Foiled<br>Rosewood | Foiled<br>Irish Oak | Foiled<br>Golden Oak |
|-------|-------|-----------------|----------------|------------|---------------|--------------|-------|----------|------|-------|-----------|-----|--------------------|---------------------|----------------------|
|       |       |                 |                |            |               |              |       |          |      |       |           |     |                    |                     | Constant of the      |