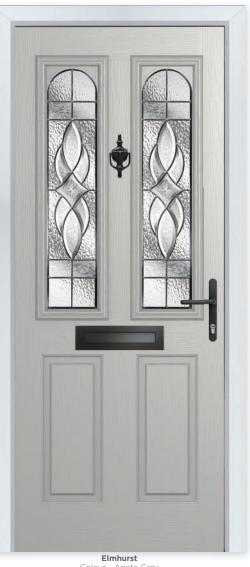

### ELMHURST

An Elegant Twist

Similar to the Whitmore but with an elegant twist, the Elmhurst offers a softer look with curved arch glazing.

#### **5** Decorative Glass Options

Classic

Elegance

Mayfair

Simplicity

Colour - Agate Grey Glass - Elegance

| White | Cream Foile<br>White | Pebble<br>Grey |  | Anthracite | Slate<br>Grey | French<br>Grey | Schwarzbraun | Black | Duck Egg | Blue | Green | Chartwell | Red | Foiled<br>Rosewood |  | Foiled<br>Golden Oak |
|-------|----------------------|----------------|--|------------|---------------|----------------|--------------|-------|----------|------|-------|-----------|-----|--------------------|--|----------------------|
|-------|----------------------|----------------|--|------------|---------------|----------------|--------------|-------|----------|------|-------|-----------|-----|--------------------|--|----------------------|