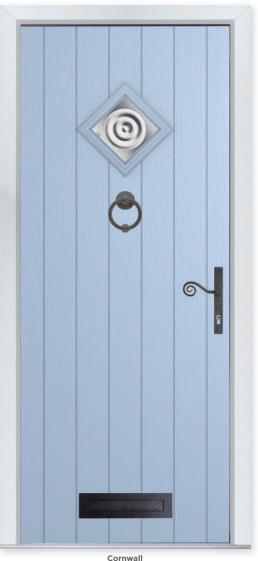

# CORNWALL

Nautical Appeal

A quirky take on the cottage style of door, the diamond shaped glazing of the Cornwall creates a nautical look and can be personalised with one of seven tasteful glass designs.

Cornwall Colour - Duck Egg Blue Glass - Bullseye This door is available with or without grooves

| White | Cream | Foiled<br>White | Pebble<br>Grey |  | Anthracite | Slate<br>Grey |  | Schwarzbraun | Black | Duck Egg | Blue | Green | Chartwell | Red | Foiled<br>Rosewood | Foiled<br>Irish Oak | Foiled<br>Golden Oak |
|-------|-------|-----------------|----------------|--|------------|---------------|--|--------------|-------|----------|------|-------|-----------|-----|--------------------|---------------------|----------------------|
|-------|-------|-----------------|----------------|--|------------|---------------|--|--------------|-------|----------|------|-------|-----------|-----|--------------------|---------------------|----------------------|