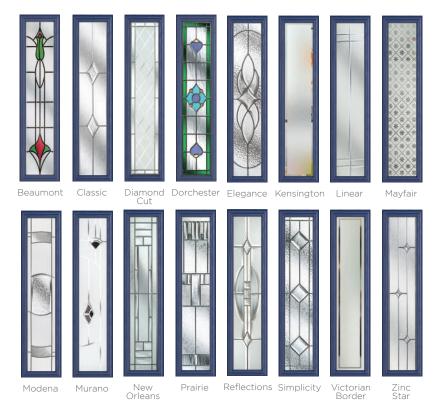

# WINSLOW 1

Classically Curved

The Winslow features an eye-catching half-moon panel that can either be solid or glazed for the desired effect.

#### **13 Decorative Glass Options**

Abstract

Classic

Mayfair

Dorchester

Murano

Impressions

Numbers additional designs available

Victorian Border

Zinc Star

Colour - Duck Egg Blue Glass - Reflections

#### Learn more about these styles at compdoor.co.uk 9

| White | Cream | Foiled<br>White | Pebble<br>Grey |  | Anthracite | Slate<br>Grey |  | Schwarzbraun | Black | Duck Egg | Blue | Green | Chartwell | Red | Foiled<br>Rosewood |  | Foiled<br>Golden Oak |
|-------|-------|-----------------|----------------|--|------------|---------------|--|--------------|-------|----------|------|-------|-----------|-----|--------------------|--|----------------------|
|-------|-------|-----------------|----------------|--|------------|---------------|--|--------------|-------|----------|------|-------|-----------|-----|--------------------|--|----------------------|

Kensington

Prairie

Reflections

# WINSLOW 3

COMP DOOR

**Winslow 3** Colour - Blue Glass - Victorian Border

10 Build your own door at compdoor.co.uk

| White | Cream | Foiled<br>White | Pebble<br>Grey |  | Anthracite | Slate<br>Grey | French<br>Grey | Schwarzbraun | Black | Duck Egg | Blue | Green | Chartwell | Red | Foiled<br>Rosewood | Foiled<br>Irish Oak | Foiled<br>Golden Oak |
|-------|-------|-----------------|----------------|--|------------|---------------|----------------|--------------|-------|----------|------|-------|-----------|-----|--------------------|---------------------|----------------------|
|-------|-------|-----------------|----------------|--|------------|---------------|----------------|--------------|-------|----------|------|-------|-----------|-----|--------------------|---------------------|----------------------|