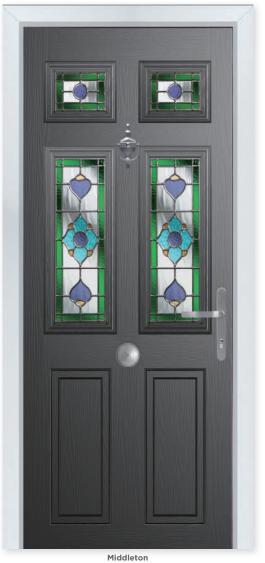

tyles at compdoor.co.uk 7

|       |       |                 |                |               |            |               |                |              |       |          |      |       |           | -   | -                  |                     | ł                    |
|-------|-------|-----------------|----------------|---------------|------------|---------------|----------------|--------------|-------|----------|------|-------|-----------|-----|--------------------|---------------------|----------------------|
| White | Cream | Foiled<br>White | Pebble<br>Grey | Agate<br>Grey | Anthracite | Slate<br>Grey | French<br>Grey | Schwarzbraun | Black | Duck Egg | Blue | Green | Chartwell | Red | Foiled<br>Rosewood | Foiled<br>Irish Oak | Foiled<br>Golden Oak |

Zinc Star

# MIDDLETON 4





Colour - Black Glass - Dorchester

Classical Elegance

Following in the Middleton theme, this door gives the option of letting in more light with the inclusion of 4 glazing panels.

**8 Decorative Glass Options** 



8 Build your own door at compdoor.co.uk

| White Creat | eam Foiled<br>White | Pebble Aga<br>Grey Gr | ate<br>ey | Anthracite | Slate<br>Grey |  | Schwarzbraun | Black | Duck Egg | Blue | Green | Chartwell | Red | Foiled<br>Rosewood |  | Foiled<br>Golden Oak |
|-------------|---------------------|-----------------------|-----------|------------|---------------|--|--------------|-------|----------|------|-------|-----------|-----|--------------------|--|----------------------|
|-------------|---------------------|-----------------------|-----------|------------|--------------