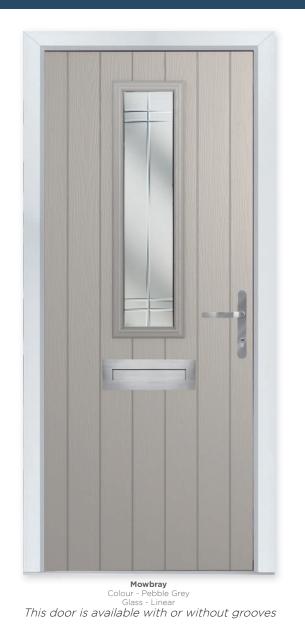

# MOWBRAY

Freedom of Choice

The design of the Mowbray offers an extended and versatile selection of glazing styles, giving you more freedom of choice to design your perfect door.

20 Decorative Glass Options

Classic

New

Orleans

Prairie

Reflections

Simplicity

Kensington

Victorian

Border

Zinc Art Star