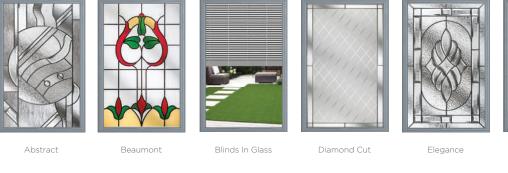

# BACKING GLASS & DOOR COLOURS

Complementary Backing Glass

With thirteen different patterns to choose from, there is always a style to suit.

Cotswold

Minster

Everglade

Satin

Stippolyte

Contora

Arctic

Oak

Florielle

Mayflower

Flemish

Over 18 stunning colours available, in any combination inside and out, there is an option for everyone.

Our striking range has a woodgrain effect unique to Comp Door - we think you'll agree, its completely unmatched in quality.