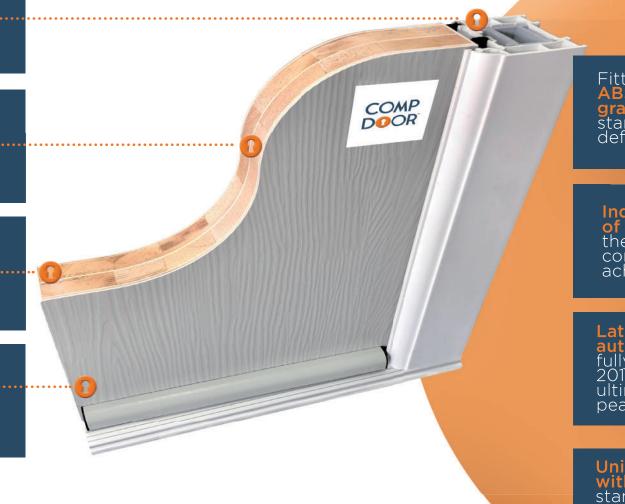

# The composition of a COMP DOOR<sup>®</sup>

Market-leading TriSeal frame for better weatherproofing and performance.

Premium cross-laminated Albasia Falcata timber core that is thermally efficient and offers maximum security.

Advanced InvisiEdge system for a seamless colour edge to the door faces.

Revolutionary, highperformance CoolSkin technology to withstand extreme temperature changes and maintain optimum performance.

Fitted with the renowned ABS anti-snap diamond grade cylinder as standard, for ultimate defence.

Industry-leading U-value of just 1.4 W/m<sup>2</sup>K – the first solid timber composite door to achieve this!

Latest multi-latch deadbolt auto-lock from Avantis, fully compliant to PAS-24: 2016 security standards, for ultimate performance and peace of mind.

Unique core combined with auto-fire lock as standard, is designed to minimise thermal movement.

Design your perfect door at

COMPDOOR.CO.UK