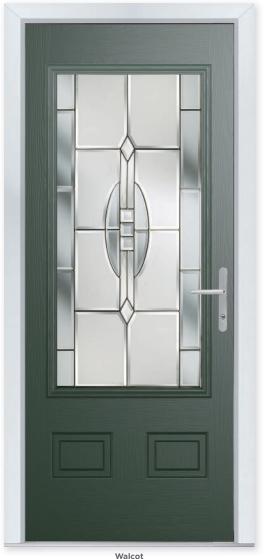

# WALCOT

Colour - Green Glass - Reflections

Beautifully Bright

The Walcot door offers a large and bright glazing panel, similar to the Hatton but giving space to include accessories such as a letterbox.

**10 Decorative Glass Options** 

14 Build your own door at compdoor.co.uk

| White | Cream | Foiled<br>White | Pebble<br>Grey |  | Anthracite | Slate<br>Grey | French<br>Grey | Schwarzbraun | Black | Duck Egg | Blue | Green | Chartwell | Red | Foiled<br>Rosewood |  | Foiled<br>Golden Oak |
|-------|-------|-----------------|----------------|--|------------|---------------|----------------|--------------|-------|----------|------|-------|-----------|-----|--------------------|--|----------------------|
|-------|-------|-----------------|----------------|--|------------|---------------|----------------|--------------|-------|----------|------|-------|-----------|-----|--------------------|--|----------------------|