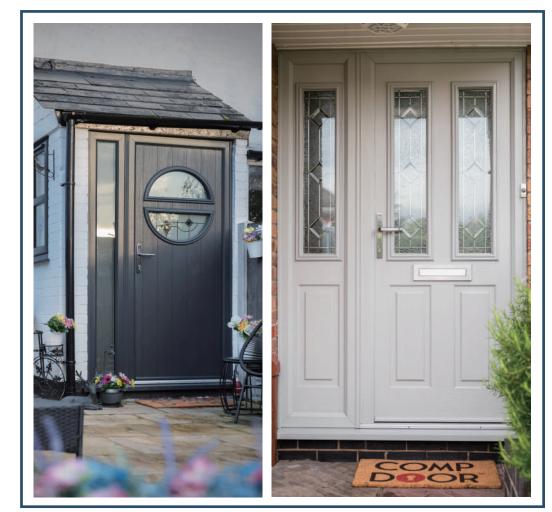

h Roors

Double up the impactwith our new French door range! For wider entrances, this style makes the perfect statement. Available in all our composite doors styles, with all the usual design options.



Stable Roors

Opt for a more traditional look with our new stable door range\*. This unique style makes a great multi-functional entrance door. Choose from a wide selection of our composite doors for a stunning farmhouse style split door.



\*not available with auto-fire multi-point lock

# COMPLIMENTARY FRAMES

Arched Frames





Side Panels

Glazed side panels or matched side panels make great impacts to your homes entrance. Matched side panels are available in over 15 door styles, and matched to your specification. Glazed side panels are available in a large variety of glass styles.



# HARDWARE

### COMP DOOR



CompDoor's standard range of high-quality handles, escutcheons and letterplates are taken from Fab & Fix's Balmoral and Architectural ranges, perfectly crafted to be functional, safe and look great.



The Heritage range has also been traditionally styled. The Balmoral range has a classic look, while the Architectural range is modern and contemporary by design. All handles have been designed to be ergonomic and sturdy and fully suited for the perfect finishing touch to your door.



# PREMIUM HARDWARE



# BLU™ 316 Marine Grade Stainless Steel

Our Coastal range of handle, knocker and letterplate upgrades have been designed for enhanced performance and durability and are arguably the best quality on the market. The BLU range of suited hardware is made from 31