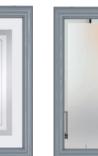

# HIGHBURY

Traditional Edge

The Highbury is a truly traditional design with an edge, incorporating clean, crisp glazing angles for a classic style.

**3** Decorative Glass Options

Zinc Star

#### 6 Build your own door at compdoor.co.uk

| White | Cream | Foiled<br>White | Pebble<br>Grey | Anthracite | Slate<br>Grey | Schwarzbraun | Black | Duck Egg | Blue | Green | Chartwell | Red | Foiled<br>Rosewood | Foiled<br>Irish Oak | Foiled<br>Golden Oak |
|-------|-------|-----------------|----------------|------------|---------------|--------------|-------|----------|------|-------|-----------|-----|--------------------|---------------------|----------------------|
|       |       |                 |                |            |               |              |       |          |      |       |           |     |                    |                     | Constant of the      |