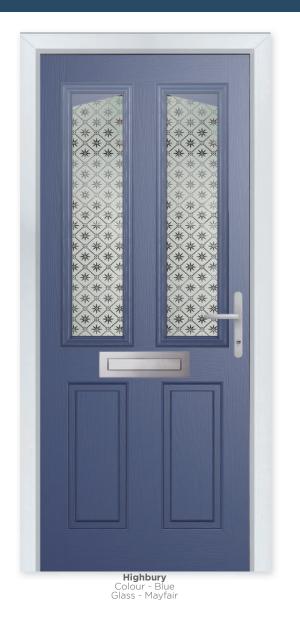

# HIGHBURY

Traditional Edge

The Highbury is a truly traditional design with an edge, incorporating clean, crisp glazing angles for a classic style.

**3** Decorative Glass Options

Zinc Star

#### 6 Build your own door at compdoor.co.uk

| White | Cream | Foiled<br>White | Pebble<br>Grey | Anthracite | Slate<br>Grey | Schwarzbraun | Black | Duck Egg | Blue | Green | Chartwell | Red | Foiled<br>Rosewood | Foiled<br>Irish Oak | Foiled<br>Golden Oak |
|-------|-------|-----------------|----------------|------------|---------------|--------------|-------|----------|------|-------|-----------|-----|--------------------|---------------------|----------------------|
|       |       |                 |                |            |               |              |       |          |      |       |           |     |                    |                     | Constant of the      |