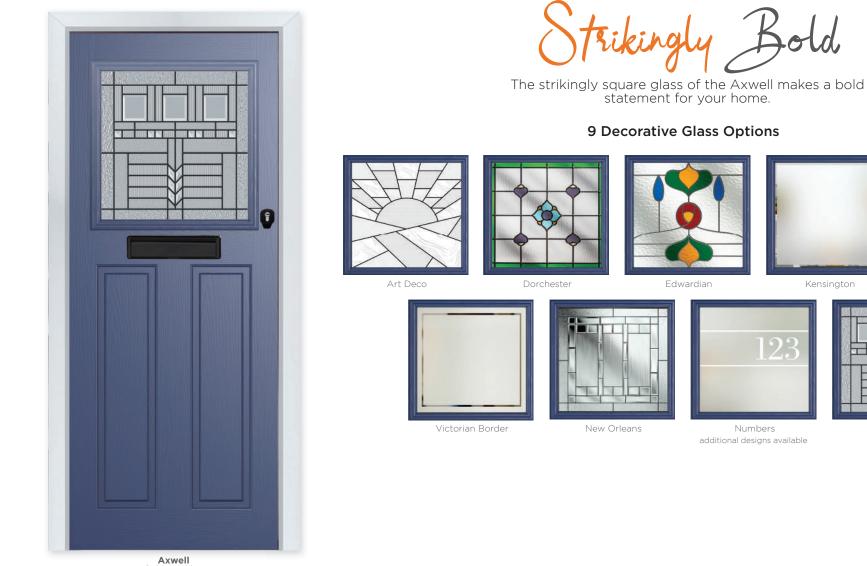

AXWELL

Mayfair

Oak Park

**Axwell** Colour - Blue Glass - Oak Park

<sup>16</sup> Build your own door at compdoor.co.uk

| White | Cream | Foiled<br>White | Pebble<br>Grey | Agate<br>Grey | Anthracite | Slate<br>Grey | French<br>Grey | Schwarzbraun | Black | Duck Egg | Blue | Green | Chartwell | Red | Foiled<br>Rosewood | Foiled<br>Irish Oak | Foiled<br>Golden Oak |
|-------|-------|-----------------|----------------|---------------|------------|---------------|----------------|--------------|-------|----------|------|-------|-----------|-----|--------------------|---------------------|----------------------|
|-------|-------|-----------------|----------------|---------------|------------|---------------|----------------|--------------|-------|----------|------|-------|-----------|-----|--------------------|---------------------|----------------------|