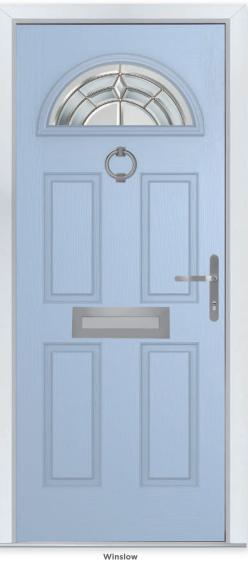

# WINSLOW 1

Classically Curved

The Winslow features an eye-catching half-moon panel that can either be solid or glazed for the desired effect.

#### **13 Decorative Glass Options**

Abstract

Classic

Mayfair

Dorchester

Murano

Impressions

Numbers additional designs available

Victorian Border

Zinc Star

Colour - Duck Egg Blue Glass - Reflections