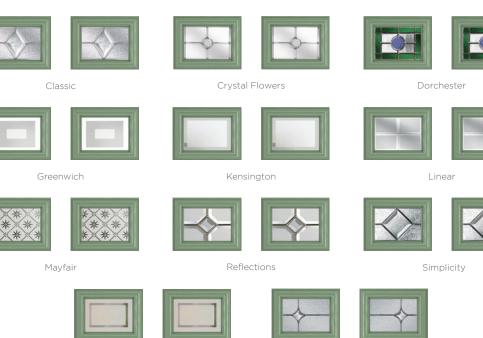

#### **5** Decorative Glass Options

Classic

Elegance

Mayfair

Simplicity

Colour - Agate Grey Glass - Elegance

| White | Cream Foile<br>White | Pebble<br>Grey |  | Anthracite | Slate<br>Grey | French<br>Grey | Schwarzbraun | Black | Duck Egg | Blue | Green | Chartwell | Red | Foiled<br>Rosewood |  | Foiled<br>Golden Oak |
|-------|----------------------|----------------|--|------------|---------------|----------------|--------------|-------|----------|------|-------|-----------|-----|--------------------|--|----------------------|
|-------|----------------------|----------------|--|------------|---------------|----------------|--------------|-------|----------|------|-------|-----------|-----|--------------------|--|----------------------|