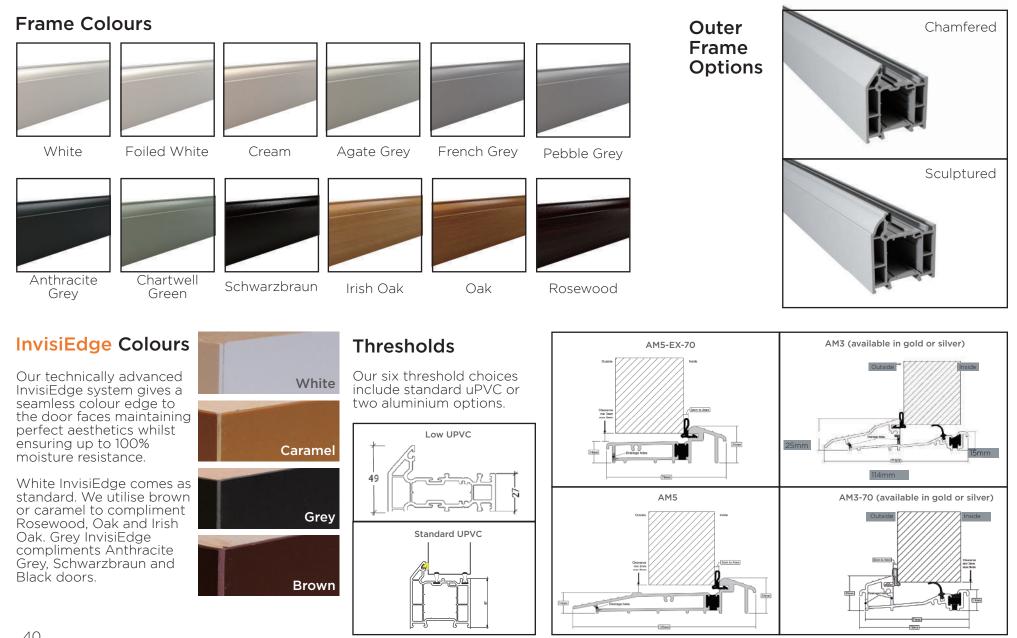

range has also been traditionally styled. The Balmoral range has a classic look, while the Architectural range is modern and contemporary by design. All handles have been designed to be ergonomic and sturdy and fully suited for the perfect finishing touch to your door.



# PREMIUM HARDWARE



# BLU™ 316 Marine Grade Stainless Steel

Our Coastal range of handle, knocker and letterplate upgrades have been designed for enhanced performance and durability and are arguably the best quality on the market. The BLU range of suited hardware is made from 316 marine grade stainless steel, compared to the industry-standard of 304, giving it the best long-term resistance to corrosion in coastal locations, supported by a 'best in class' lifetime guarantee.



# FRAMES, THRESHOLD & MORE

### COMP DOOR



# BACKING GLASS & DOOR COLOURS

Complementary Backing Glass

With thirteen different patterns to choose from, there is always a style to suit.





Cotswold

Minster







Everglade



Satin

Stippolyte

Contora

Arctic



Oak



Florielle

Mayflower





Flemish



Over 18 stunning colours available, in any combination inside and out, there is an option for everyone.

Our striking range has a woodgrain effect unique to Comp Door - we think you'll agree, its completely unmatched in quality.



Rosewood

Schwarzbraun

41

# LOCKING & SECURITY

### COMP DOOR





We've partnered with UK security experts to bring their expertise in product design, manufacturing and testing to produce a composite door with optimal security and performance.

Each CompDoor also comes fitted with the very late