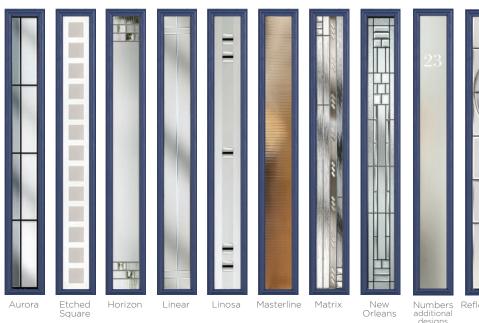

**11 Decorative Glass Options** 

Sutherland An offset glazed variation of the Rutland door

Glass - Linosa

White

Foiled

White

Slate Grey

Foiled Rosewood