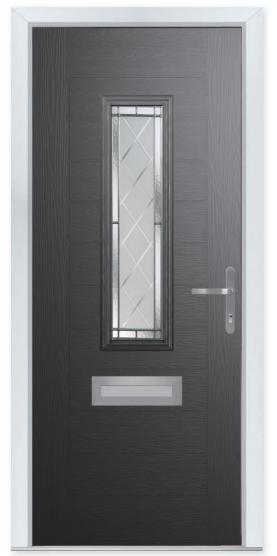

### HATTON

et In The Light 8

Perfect for dark or smaller hallways, the Hatton offers maximum opportunity to let in the light with its full panel glazing.

#### **3** Decorative Glass Options

Hatton Colour - Agate Grey Glass - Vale This door is available with or without grooves