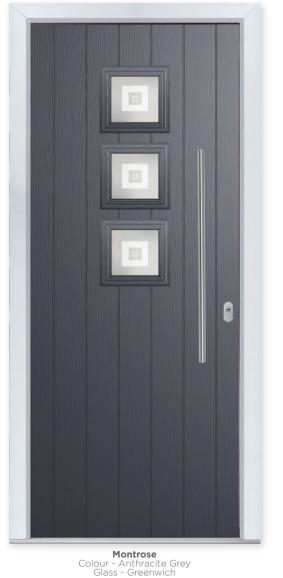

### MONTROSE

Resigner Flair

With its leading-edge design, our Montrose door uses glazing to bring a touch of sophistication to your home.

#### **6** Decorative Glass Options

Aurora

Bullseye

Greenwich

Victorian Border

This door is available with or without grooves