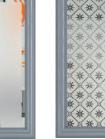

MIDDLETON 2

### COMP DOOR

W

ajestic Masterpiece

The Middleton door complements authentic Edwardian and Georgian architecture with the option to include glazing in the top panels.

Victorian Border

Learn more about these styles at compdoor.co.uk 7

|       |       |                 |                |               |            |               |                |              |       |          |      |       |           | -   | -                  |                     | ł                    |
|-------|-------|-----------------|----------------|---------------|------------|---------------|----------------|--------------|-------|----------|------|-------|-----------|-----|--------------------|---------------------|----------------------|
| White | Cream | Foiled<br>White | Pebble<br>Grey | Agate<br>Grey | Anthracite | Slate<br>Grey | French<br>Grey | Schwarzbraun | Black | Duck Egg | Blue | Green | Chartwell | Red | Foiled<br>Rosewood | Foiled<br>Irish Oak | Foiled<br>Golden Oak |