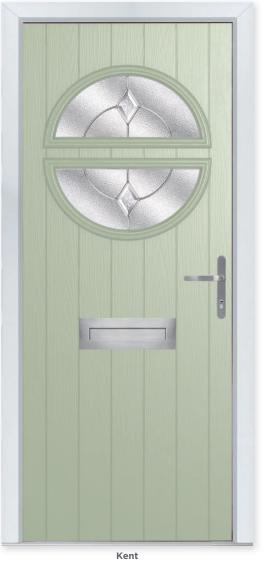

Foiled Golden Oak

**KENT** 

Colour - Chartwell Green Glass - Classic This door is available with or without grooves

Foiled White

White

Cream

#### 30 Build your own door at compdoor.co.uk

The Kent door really is unique with its glazing design almost going full circle. This style looks equally good with one of the comprehensive glass designs as it does with simple satin glass.

**11 Decorative Glass Options** 

Abstract

Mayfair

Slate Grey

Classic

Murano

Dorchester

Victorian Border