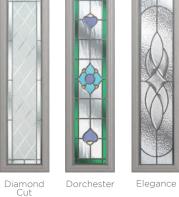

# GRAFTON

Grafton

Artistically Arched

Enhance the curve of this glazed panel with your choice of ten compelling glazing options.

**10 Decorative Glass Options** 

Classic

Prairie

Diamond

Cut

Elegance

Simplicity

Victorian Border

Numbers additional designs available

Zinc Star

Colour - French Grey Glass - Diamond Cut

12 Build your own door at compdoor.co.uk