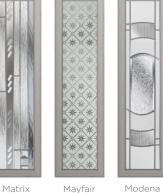

#### **13 Decorative Glass Options**

Abstract

Classic

Mayfair

Dorchester

Murano

Impressions

Numbers additional designs available

## **BUXTON**

Creative Versatility

The Buxton's versatile design means the overall appearance can be totally transformed with whichever glazing you choose.

14 Decorative Glass Options

Prairie

Linear

Modena

Numbers additional designs available