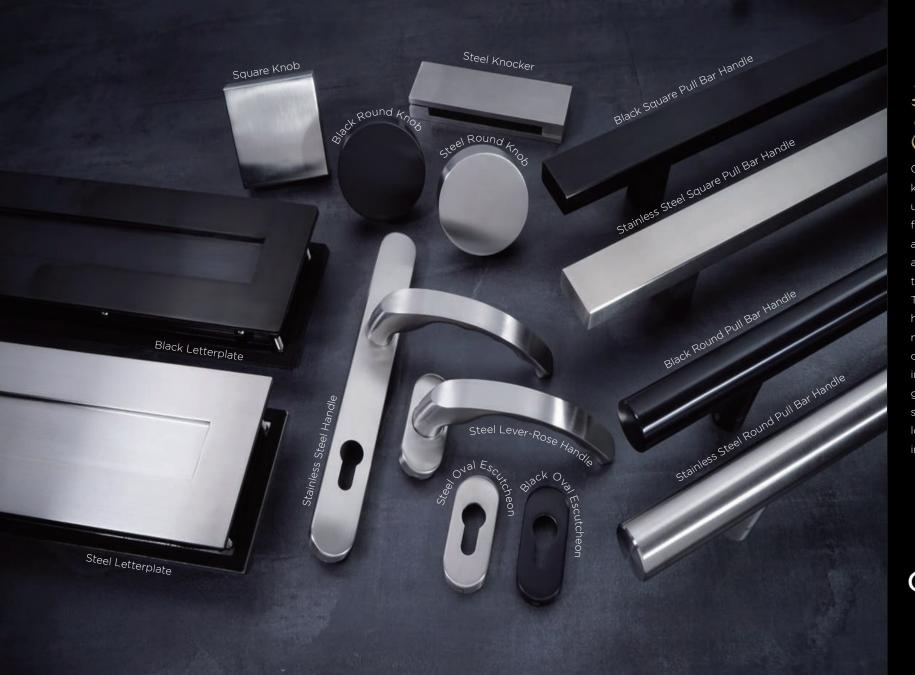

# HARDWARE

### COMP DOOR

CompDoor's standard range of high-quality handles, escutcheons and letterplates are taken from Fab & Fix's Balmoral and Architectural ranges, perfectly crafted to be functional, safe and look great.

The Heritage range has also been traditionally styled. The Balmoral range has a classic look, while the Architectural range is modern and contemporary by design. All handles have been designed to be ergonomic and sturdy and fully suited for the perfect finishing touch to your door.

# PREMIUM HARDWARE

# BLU™ 316 Marine Grade Stainless Steel

Our Coastal range of handle, knocker and letterplate upgrades have been designed for enhanced performance and durability and are arguably the best quality on the market. The BLU range of suited hardware is made from 316 marine grade stainless steel, compared to the industry-standard of 304, giving it the best long-term resistance to corrosion in coastal locations, supported by a 'best in class' lifetime guarantee.