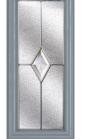

### ELMHURST

An Elegant Twist

Similar to the Whitmore but with an elegant twist, the Elmhurst offers a softer look with curved arch glazing.

#### **5** Decorative Glass Options

Classic

Elegance

Mayfair

Simplicity

Colour - Agate Grey Glass - Elegance

| White | Cream Foile<br>White | Pebble<br>Grey |  | Anthracite | Slate<br>Grey | French<br>Grey | Schwarzbraun | Black | Duck Egg | Blue | Green | Chartwell | Red | Foiled<br>Rosewood |  | Foiled<br>Golden Oak |
|-------|----------------------|----------------|--|------------|---------------|----------------|--------------|-------|----------|------|-------|-----------|-----|--------------------|--|----------------------|
|-------|----------------------|----------------|--|------------|---------------|----------------|--------------|-------|----------|------|-------|-----------|-----|--------------------|--|----------------------|