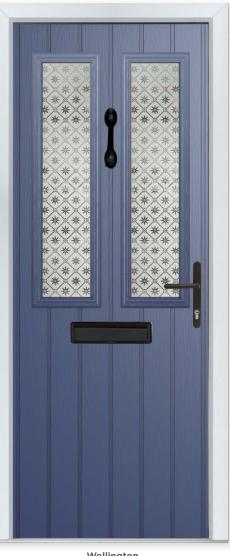

# WELLINGTON

Magnificent Ruos

The Wellington utilises two glazing panels for double visual impact. Combined with a large range of decorative glass options, the Wellington can be adapted to suit almost every style.

**15 Decorative Glass Options** 

Wellington Colour - Blue Glass - Mayfair This door is available with or without grooves

| hite | Cream | Foiled<br>White | Pebble<br>Grey |  | Anthracite | Slate<br>Grey |  | Schwarzbraun | Black | Duck Egg | Blue | Green | Chartwell | Red | Foiled<br>Rosewood | Foiled<br>Irish Oak | Foiled<br>Golden Oak |
|------|-------|-----------------|----------------|--|------------|---------------|--|--------------|-------|----------|------|-------|-----------|-----|--------------------|---------------------|----------------------|
|------|-------|-----------------|----------------|--|------------|---------------|--|--------------|-------|----------|------|-------|-----------|-----|--------------------|---------------------|----------------------|