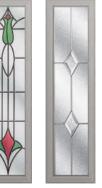

### WHITMORE

Whitmore Glazed Colour - Black Glass - Matrix

White

Cream

4 Build your own door at compdoor.co.uk

|   | $\sim$ | 1   | $\wedge$ | 1      |
|---|--------|-----|----------|--------|
| A | ime    | e88 | Ú        | lassic |

It's the most popular door style in the UK for a reason because it works with just about every house type.

**20 Decorative Glass Options** 

 Foiled White
 Agate Grey
 Agate Grey
 Anthracite
 Slate Grey
 French Grey
 Schwarzbraun
 Black
 Duck Egg
 Blue
 Green
 Chartwell
 Red
 Foiled Rosewood
 Foiled Irish Oak
 Foiled Golden Oak