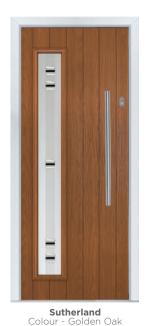

**11 Decorative Glass Options** 

Sutherland An offset glazed variation of the Rutland door

Glass - Linosa

White

Foiled

White

Slate Grey

Foiled Rosewood