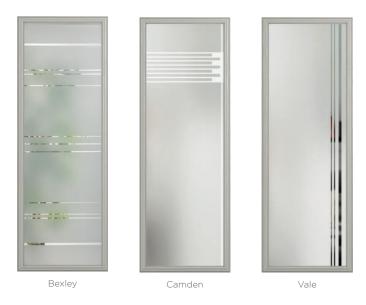

# BACKING GLASS & DOOR COLOURS

Complementary Backing Glass

With thirteen different patterns to choose from, there is always a style to suit.

Cotswold

Minster

Everglade

Satin

Stippolyte

Contora

Arctic

Oak

Florielle

Mayflower

Flemish

Over 18 stunning colours available, in any combination inside and out, there is an option for everyone.

Our striking range has a woodgrain effect unique to Comp Door - we think you'll agree, its completely unmatched in quality.