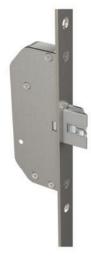

#### Standard Auto-Fire Lock

An automatic multi-point locking system featuring a four selflocking deadbolt latch to provide additional security.

#### Lock Positioning

#### Heritage Auto-Fire Lock

The aesthetics of a traditional rim latch positioning, but incorporates the latest high security auto-fire technology.