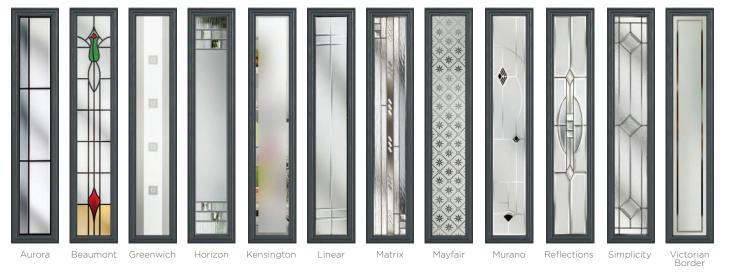

It's the most popular door style in the UK for a reason because it works with just about every house type.

**20 Decorative Glass Options** 

 Foiled White
 Agate Grey
 Agate Grey
 Anthracite
 Slate Grey
 French Grey
 Schwarzbraun
 Black
 Duck Egg
 Blue
 Green
 Chartwell
 Red
 Foiled Rosewood
 Foiled Irish Oak
 Foiled Golden Oak

#### **5** Decorative Glass Options

Classic

Elegance

Mayfair

Simplicity

Colour - Agate Grey Glass - Elegance

| White | Cream Foile<br>White | Pebble<br>Grey |  | Anthracite | Slate<br>Grey | French<br>Grey | Schwarzbraun | Black | Duck Egg | Blue | Green | Chartwell | Red | Foiled<br>Rosewood |  | Foiled<br>Golden Oak |
|-------|----------------------|----------------|--|------------|---------------|----------------|--------------|-------|----------|------|-------|-----------|-----|--------------------|--|----------------------|
|-------|----------------------|----------------|--|------------|---------------|----------------|--------------|-------|----------|------|-------|-----------|-----|--------------------|--|----------------------|

# HIGHBURY

Traditional Edge

The Highbury is a truly traditional design with an edge, incorporating clean, crisp glazing angles for a classic style.

**3** Decorative Glass Options

Zinc Star

#### **13 Decorative Glass Options**

Abstract

Classic

Mayfair

Dorchester

Murano

Impressions

Numbers additional designs available

Kensington

Prairie

Reflections

## **BUXTON**

Creative Versatility

The Buxton's versatile design means the overall appearance can be totally transformed with whichever glazing you choose.

14 Decorative Glass Options

Prairie

Linear

Modena

Numbers additional designs available

# GRAFTON

Grafton

Artistically Arched

Enhance the curve of this glazed panel with your choice of ten compelling glazing options.

**10 Decorative Glass Options** 

Classic

Prairie

Diamond

Kensington Linear

Matrix

Mayfair Reflections Simplicity

# HARLINGTON

ling

With its glazing aperture set high above long elegant solid panel detailing, the Harlington adds an aspect of grandeur to your home.

**11 Decorative Glass Options** 

Caledonian Rose Crystal Flowers Dorchester

Mayfair

Esprit

Kensington

Montana

Murano

New Orleans

Numbers additional designs available

Harlington Colour - Black Glass - Caledonian Rose

7 Decorative Glass Options

Aurora

Bullseye

Greenwich

Kensington

Victorian Border

Foiled Golden Oal Foiled Slate Grey Foiled Cream White Rosewood

### SOMERSET

West Country Charm

The rectangular glazing is the perfect companion to the sleek linear grooves of the Somerset door.

9 Decorative Glass Options

Aurora

Classic

Greenwich Kensington Mayfair

Reflections

Art Deco

Dorchester

Edwardian

Kensington

Mayfair

New Orleans

additional designs available

Oak Park

**11 Decorative Glass Options** 

Abstract

Mayfair

Slate Grey

Classic

Murano

Dorchester

Victorian Border