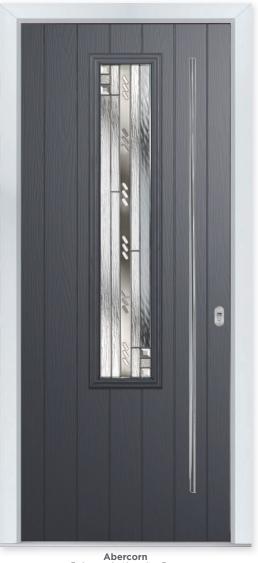

# ABERCORN

Contemporary Look

This highly-desirable contemporary door style works well with either our standard range of handles or upgrade to our range of stainless-steel bar handles.

12 Decorative Glass Options

Victorian Border

Colour - Anthracite Grey Glass - Matrix This door is available with or without grooves

| Foiled<br>White | Pebble<br>Grey | Anthracite | Slate<br>Grey | French<br>Grey | Schwarzbraun | Black | Duck Egg | Blue | Green | Chartwell | Red | Foiled<br>Rosewood | Foiled<br>Irish Oak | Foiled<br>Golden Oak |
|-----------------|----------------|------------|---------------|----------------|--------------|-------|----------|------|-------|-----------|-----|--------------------|---------------------|----------------------|
|                 |                |            |               |                |              |       |          |      |       |           |     |                    |                     |                      |