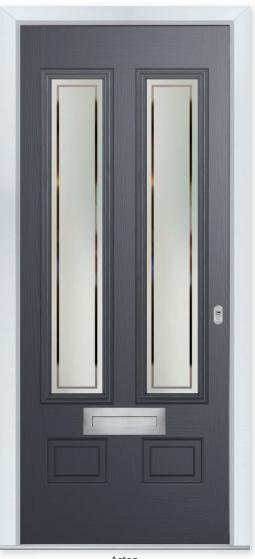

Reflections

White

Cream

**ASTON** 

Stylishly Sleek

This confident and simple door makes a stylish addition to any home. Available solid or glazed with ten glass options, the Aston is a door you can count on.

**10 Decorative Glass Options** 

Aston Colour - Anthracite Grey Glass - Victorian Border

#### Learn more about these styles at compdoor.co.uk 13

| White | Pebble<br>Grey | Agate<br>Grey | Anthracite | Slate<br>Grey | French<br>Grey | Schwarzbraun | Black | Duck Egg | Blue | Green | Chartwell | Red | Foiled<br>Rosewood | Foiled<br>Irish Oak | Golden C |
|-------|----------------|---------------|------------|---------------|----------------|--------------|-------|----------|------|-------|-----------|-----|--------------------|---------------------|----------|
|-------|----------------|---------------|------------|---------------|----------------|--------------|-------|----------|------|-------|-----------|-----|--------------------|---------------------|----------|