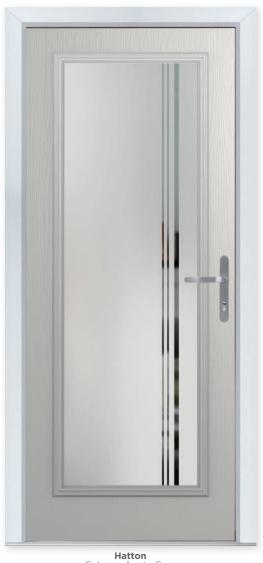

### HATTON

et In The Light 8

Perfect for dark or smaller hallways, the Hatton offers maximum opportunity to let in the light with its full panel glazing.

#### **3** Decorative Glass Options

Hatton Colour - Agate Grey Glass - Vale This door is available with or without grooves