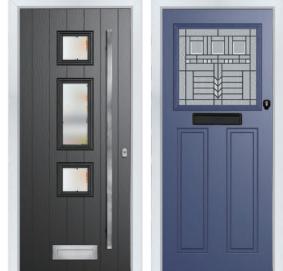

### WHITMORE

Whitmore Glazed Colour - Black Glass - Matrix

White

Cream

4 Build your own door at compdoor.co.uk

|   | $\sim$ | 1   | $\wedge$ | 1      |
|---|--------|-----|----------|--------|
| A | ime    | e88 | Ú        | lassic |

It's the most popular door style in the UK for a reason because it works with just about every house type.

**20 Decorative Glass Options** 

 Foiled White
 Agate Grey
 Agate Grey
 Anthracite
 Slate Grey
 French Grey
 Schwarzbraun
 Black
 Duck Egg
 Blue
 Green
 Chartwell
 Red
 Foiled Rosewood
 Foiled Irish Oak
 Foiled Golden Oak