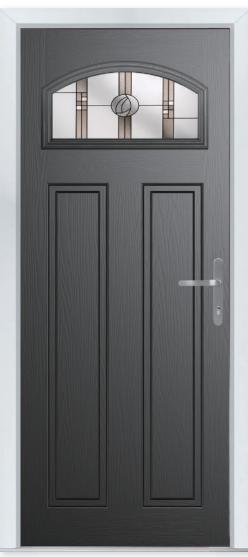

# HIGHBURY

Traditional Edge

The Highbury is a truly traditional design with an edge, incorporating clean, crisp glazing angles for a classic style.

**3** Decorative Glass Options

Zinc Star

#### 6 Build your own door at compdoor.co.uk

| White | Cream | Foiled<br>White | Pebble<br>Grey | Anthracite | Slate<br>Grey | Schwarzbraun | Black | Duck Egg | Blue | Green | Chartwell | Red | Foiled<br>Rosewood | Foiled<br>Irish Oak | Foiled<br>Golden Oak |
|-------|-------|-----------------|----------------|------------|---------------|--------------|-------|----------|------|-------|-----------|-----|--------------------|---------------------|----------------------|
|       |       |                 |                |            |               |              |       |          |      |       |           |     |                    |                     | Constant of the      |