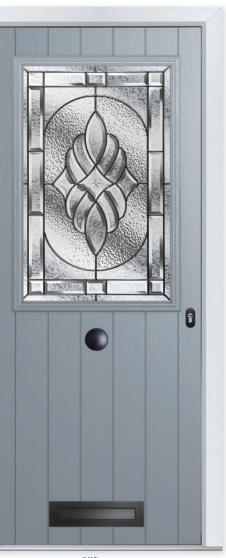

# The composition of a COMP DOOR<sup>®</sup>

Market-leading TriSeal frame for better weatherproofing and performance.

Premium cross-laminated Albasia Falcata timber core that is thermally efficient and offers maximum security.

Advanced InvisiEdge system for a seamless colour edge to the door faces.

Revolutionary, highperformance CoolSkin technology to withstand extreme temperature changes and maintain optimum performance.

Fitted with the renowned ABS anti-snap diamond grade cylinder as standard, for ultimate defence.

Industry-leading U-value of just 1.4 W/m<sup>2</sup>K – the first solid timber composite door to achieve this!

Latest multi-latch deadbolt auto-lock from Avantis, fully compliant to PAS-24: 2016 security standards, for ultimate performance and peace of mind.

Unique core combined with auto-fire lock as standard, is designed to minimise thermal movement.

Design your perfect door at

COMPDOOR.CO.UK