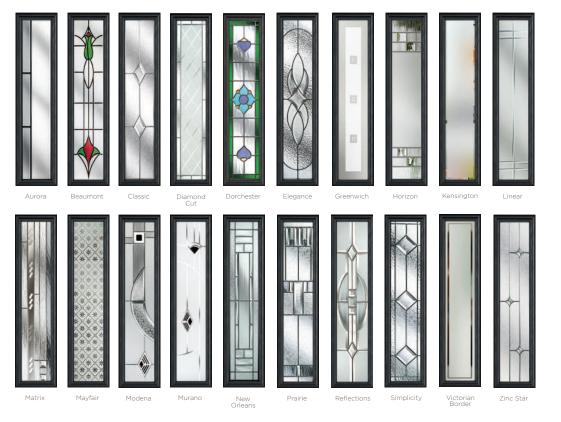

### WHITMORE

Whitmore Glazed Colour - Black Glass - Matrix

White

Cream

4 Build your own door at compdoor.co.uk

|   | $\sim$ | 1   | $\wedge$ | 1      |
|---|--------|-----|----------|--------|
| A | ime    | e88 | Ú        | lassic |

It's the most popular door style in the UK for a reason because it works with just about every house type.

**20 Decorative Glass Options** 

 Foiled White
 Agate Grey
 Agate Grey
 Anthracite
 Slate Grey
 French Grey
 Schwarzbraun
 Black
 Duck Egg
 Blue
 Green
 Chartwell
 Red
 Foiled Rosewood
 Foiled Irish Oak
 Foiled Golden Oak

### ELMHURST

An Elegant Twist

Similar to the Whitmore but with an elegant twist, the Elmhurst offers a softer look with curved arch glazing.

#### **5** Decorative Glass Options

Classic

Elegance

Mayfair

Simplicity

Colour - Agate Grey Glass - Elegance

| White | Cream Foile<br>White | Pebble<br>Grey |  | Anthracite | Slate<br>Grey | French<br>Grey | Schwarzbraun | Black | Duck Egg | Blue | Green | Chartwell | Red | Foiled<br>Rosewood |  | Foiled<br>Golden Oak |
|-------|----------------------|----------------|--|------------|---------------|----------------|--------------|-------|----------|------|-------|-----------|-----|--------------------|--|----------------------|
|-------|----------------------|----------------|--|------------|---------------|----------------|--------------|-------|----------|------|-------|-----------|-----|--------------------|--|----------------------|

# HIGHBURY

Traditional Edge

The Highbury is a truly traditional design with an edge, incorporating clean, crisp glazing angles for a classic style.

**3** Decorative Glass Options

Zinc Star

#### 6 Build your own door at compdoor.co.uk

| White | Cream | Foiled<br>White | Pebble<br>Grey | Anthracite | Slate<br>Grey | Schwarzbraun | Black | Duck Egg | Blue | Green | Chartwell | Red | Foiled<br>Rosewood | Foiled<br>Irish Oak | Foiled<br>Golden Oak |
|-------|-------|-----------------|----------------|------------|---------------|--------------|-------|----------|------|-------|-----------|-----|--------------------|---------------------|----------------------|
|       |       |                 |                |            |               |              |       |          |      |       |           |     |                    |                     | Constant of the      |