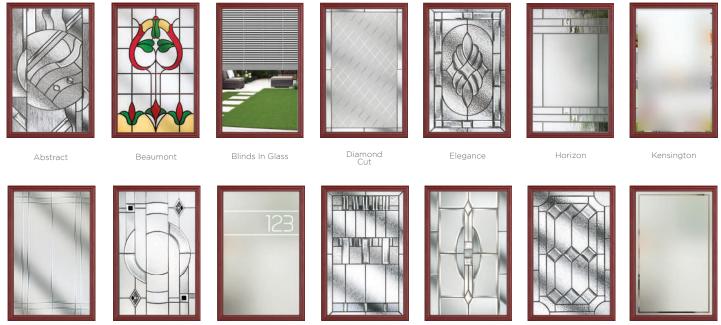

# BACKING GLASS & DOOR COLOURS

Complementary Backing Glass

With thirteen different patterns to choose from, there is always a style to suit.

Cotswold

Minster

Everglade

Satin

Stippolyte

Contora

Arctic

Oak

Florielle

Mayflower

Flemish

Over 18 stunning colours available, in any combination inside and out, there is an option for everyone.

Our striking range has a woodgrain effect unique to Comp Door - we think you'll agree, its completely unmatched in quality.