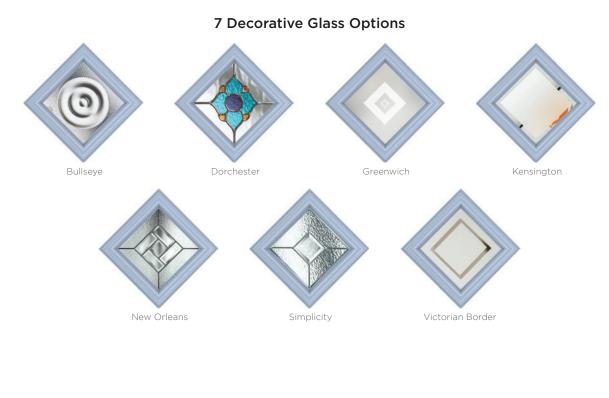

# BRAMPTON

Glass - Aurora This door is available with or without grooves

White

18 Build your own door at compdoor.co.uk

Cottage Character

The classic cottage style of the Brampton door is available in a traditional solid option as the Norfolk door or add square glazing to achieve the visual effect you desire.

7 Decorative Glass Options

Aurora

Bullseye

Greenwich

Kensington

Victorian Border

Foiled Golden Oal Foiled Slate Grey Foiled Cream White Rosewood

# CORNWALL

Nautical Appeal

A quirky take on the cottage style of door, the diamond shaped glazing of the Cornwall creates a nautical look and can be personalised with one of seven tasteful glass designs.

Cornwall Colour - Duck Egg Blue Glass - Bullseye This door is available with or without grooves

| White | Cream | Foiled<br>White | Pebble<br>Grey |  | Anthracite | Slate<br>Grey |  | Schwarzbraun | Black | Duck Egg | Blue | Green | Chartwell | Red | Foiled<br>Rosewood | Foiled<br>Irish Oak | Foiled<br>Golden Oak |
|-------|-------|-----------------|----------------|--|------------|---------------|--|--------------|-------|----------|------|-------|-----------|-----|--------------------|---------------------|----------------------|
|-------|-------|-----------------|----------------|--|------------|---------------|--|--------------|-------|----------|------|-------|-----------|-----|--------------------|---------------------|----------------------|