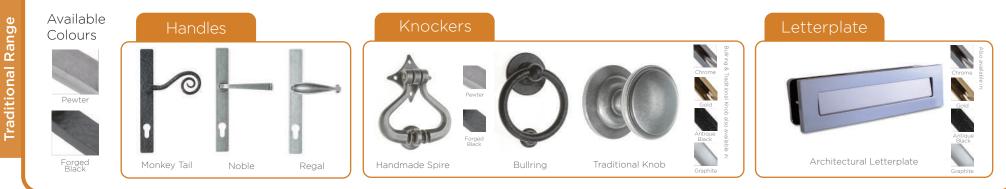

### COMP DOOR

CompDoor's standard range of high-quality handles, escutcheons and letterplates are taken from Fab & Fix's Balmoral and Architectural ranges, perfectly crafted to be functional, safe and look great.

The Heritage range has also been traditionally styled. The Balmoral range has a classic look, while the Architectural range is modern and contemporary by design. All handles have been designed to be ergonomic and sturdy and fully suited for the perfect finishing touch to your door.