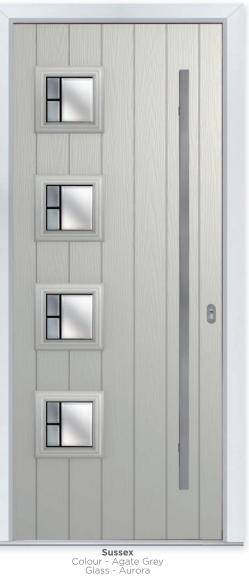

### SUSSEX

Completely Resirable

The head-turning visual impact of the Sussex leaves an impression that is built to last.

7 Decorative Glass Options

Masterline

Victorian Border

Glass - Aurora This door is available with or without grooves