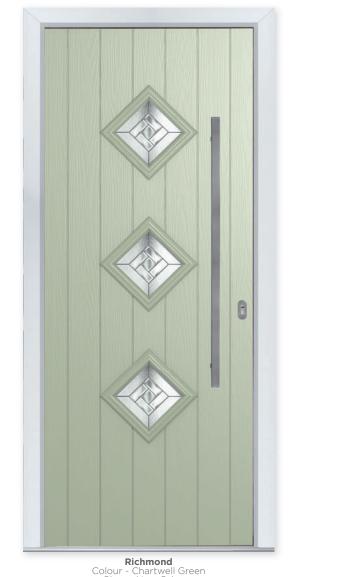

## RICHMOND

### COMP DOOR

Colour - Chartwell Green Glass - New Orleans This door is available with or without grooves

#### 20 Build your own door at compdoor.co.uk

|   | ,     | $\sim$ |
|---|-------|--------|
| M | odern | Twist  |

The Richmond design can be complemented with our stainless-steel bar handle for a truly contemporary look.

#### 7 Decorative Glass Options

Bullseye

New Orleans

Victorian Border

| White | Cream | Foiled<br>White |  |  | Anthracite | Slate<br>Grey |  | Schwarzbraun | Black | Duck Egg | Blue | Green | Chartwell | Red | Foiled<br>Rosewood | Foiled<br>Irish Oak | Foiled<br>Golden Oak |
|-------|-------|-----------------|--|--|------------|---------------|--|--------------|-------|----------|------|-------|-----------|-----|--------------------|---------------------|----------------------|
|-------|-------|-----------------|--|--|------------|---------------|--|--------------|-------|----------|------|-------|-----------|-----|--------------------|---------------------|----------------------|