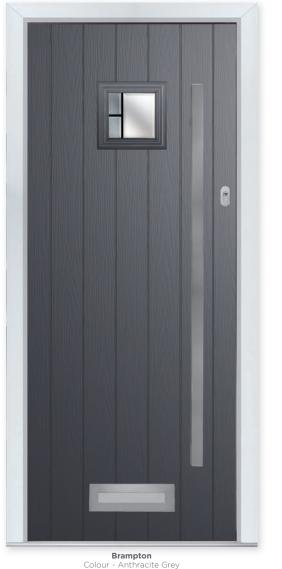

# BRAMPTON

Glass - Aurora This door is available with or without grooves

White

18 Build your own door at compdoor.co.uk

Cottage Character

The classic cottage style of the Brampton door is available in a traditional solid option as the Norfolk door or add square glazing to achieve the visual effect you desire.