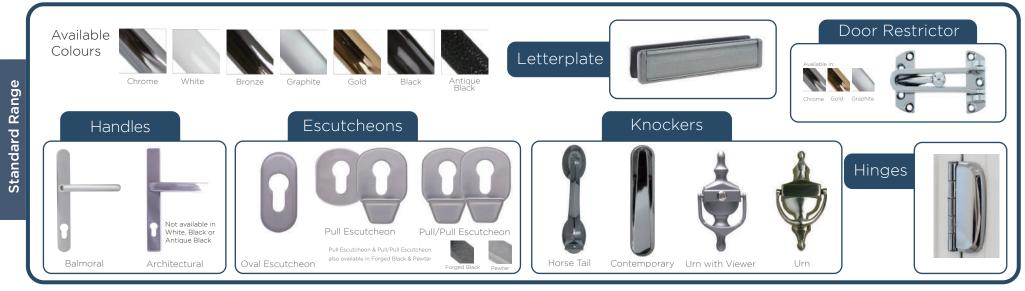

### COMP DOOR

CompDoor's standard range of high-quality handles, escutcheons and letterplates are taken from Fab & Fix's Balmoral and Architectural ranges, perfectly crafted to be functional, safe and look great.

The Heritage range has also been traditionally styled. The Balmoral range has a classic look, while the Architectural range is modern and contemporary by design. All handles have been designed to be ergonomic and sturdy and fully suited for the perfect finishing touch to your door.