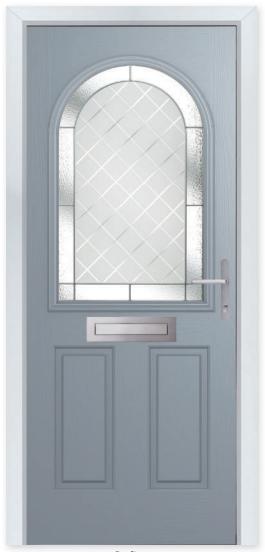

### WHITMORE

Whitmore Glazed Colour - Black Glass - Matrix

White

Cream

4 Build your own door at compdoor.co.uk

|   | $\sim$ | 1   | $\wedge$ | 1      |
|---|--------|-----|----------|--------|
| A | ime    | e88 | Ú        | lassic |

It's the most popular door style in the UK for a reason because it works with just about every house type.

**20 Decorative Glass Options** 

 Foiled White
 Agate Grey
 Agate Grey
 Anthracite
 Slate Grey
 French Grey
 Schwarzbraun
 Black
 Duck Egg
 Blue
 Green
 Chartwell
 Red
 Foiled Rosewood
 Foiled Irish Oak
 Foiled Golden Oak