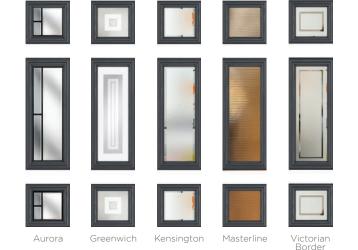

It's the most popular door style in the UK for a reason because it works with just about every house type.

**20 Decorative Glass Options** 

 Foiled White
 Agate Grey
 Agate Grey
 Anthracite
 Slate Grey
 French Grey
 Schwarzbraun
 Black
 Duck Egg
 Blue
 Green
 Chartwell
 Red
 Foiled Rosewood
 Foiled Irish Oak
 Foiled Golden Oak

#### **5** Decorative Glass Options

Classic

Elegance

Mayfair

Simplicity

Colour - Agate Grey Glass - Elegance

| White | Cream Foile<br>White | Pebble<br>Grey |  | Anthracite | Slate<br>Grey | French<br>Grey | Schwarzbraun | Black | Duck Egg | Blue | Green | Chartwell | Red | Foiled<br>Rosewood |  | Foiled<br>Golden Oak |
|-------|----------------------|----------------|--|------------|---------------|----------------|--------------|-------|----------|------|-------|-----------|-----|--------------------|--|----------------------|
|-------|----------------------|----------------|--|------------|---------------|----------------|--------------|-------|----------|------|-------|-----------|-----|--------------------|--|----------------------|

# HIGHBURY

Traditional Edge

The Highbury is a truly traditional design with an edge, incorporating clean, crisp glazing angles for a classic style.

**3** Decorative Glass Options

Zinc Star