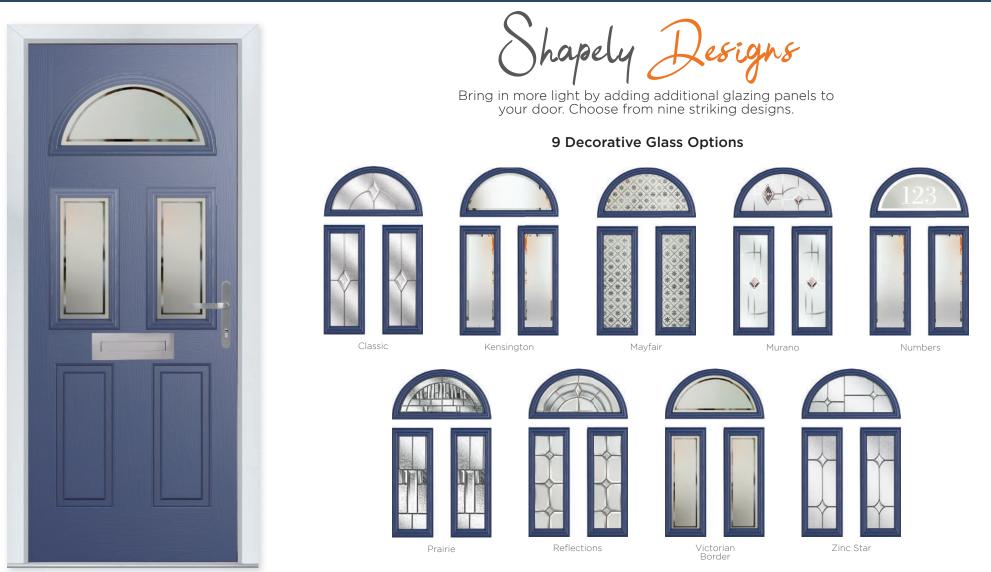

It's the most popular door style in the UK for a reason because it works with just about every house type.

**20 Decorative Glass Options** 

 Foiled White
 Agate Grey
 Agate Grey
 Anthracite
 Slate Grey
 French Grey
 Schwarzbraun
 Black
 Duck Egg
 Blue
 Green
 Chartwell
 Red
 Foiled Rosewood
 Foiled Irish Oak
 Foiled Golden Oak