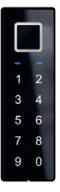

### BT610

### Fingerprint Reader and Codepad

- Embedded within the external pullbar
- Can be opened by finger, codepad or mobile phone
- Handle has LED backlight