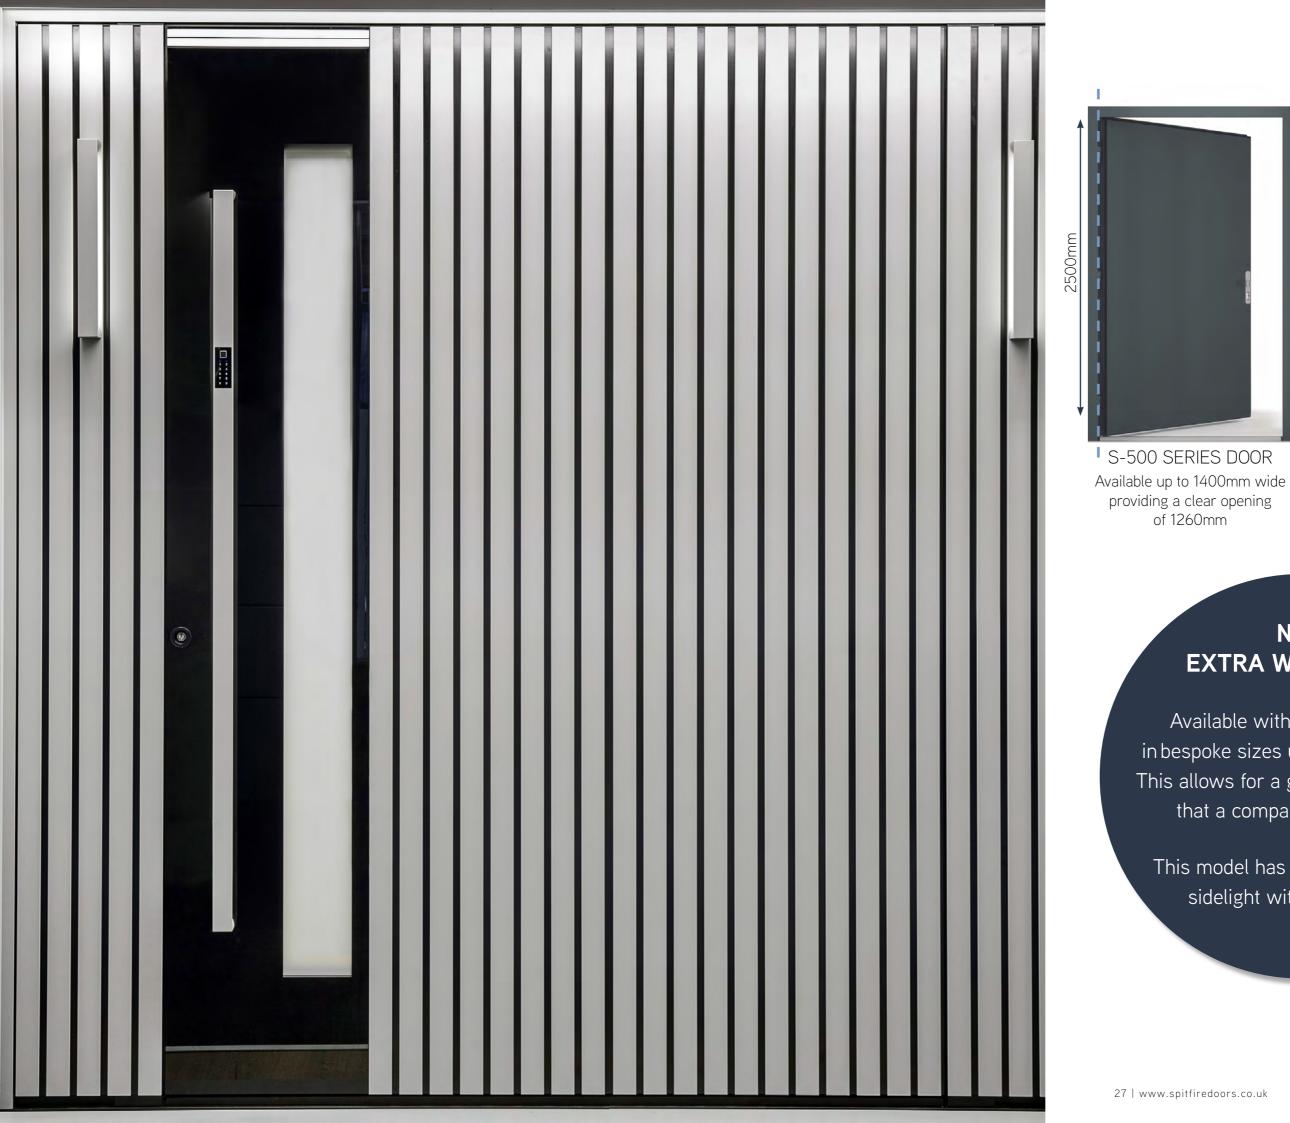

## NEW EXTRA WIDE DOORS

Available with standard hinges in bespoke sizes up to 1400mm wide. This allows for a greater clear opening that a comparable Pivot door.

This model has a discreet panelled sidelight with LED lighting.