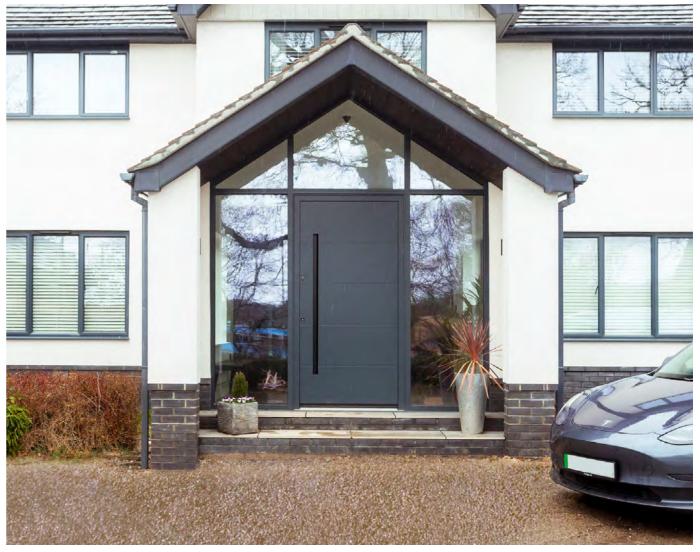

r





Our biometric fingerprint opening systems are secure, flexible and totally reliable and are programmed via your mobile phone using a new InoSmart App. No more fumbling for keys or letting the kids in after their late night antics. Most of the doors we sell have fingerprint readers discreetly embedded in the external pull bar handle.

### Most popular



BT620

### **Fingerprint Reader**

- Discreetly embedded within the external pullbar
- Can be opened by finger or mobile phone
- Handle has LED backlight



### BT610

### Fingerprint Reader and Codepad

- Embedded within the external pullbar
- Can be opened by finger, codepad or mobile phone
- Handle has LED backlight

# SPECIFICATION

Patented Design, Guaranteed Security, Excellent Weather Resistance and Amazing Thermal Values.













"Strive for perfection in everything you do. Take the best that exists and make it better. When it does not exist, design it." - Sir Henry Royce

# INSTALLATION SERVICE

On receipt of your enquiry, we will immediately send it to your local Spitfire Doors Partner, who will liaise with you to discuss design options, specification criteria and the general suitability of the door for your home.

Our Partners are all privately owned companies, renowned for excellent customer service. They will install your Spitfire door and provide you with a caring and reliable after sales service.

To find the nearest showroom to you visit: spitfiredoors.co.uk/spitfire-showrooms

 $\mathcal{C}_{\mathcal{S}}$ 

36











PIVOT DOOR Comparable door at 1400mm wide provides a clear opening of 990mm