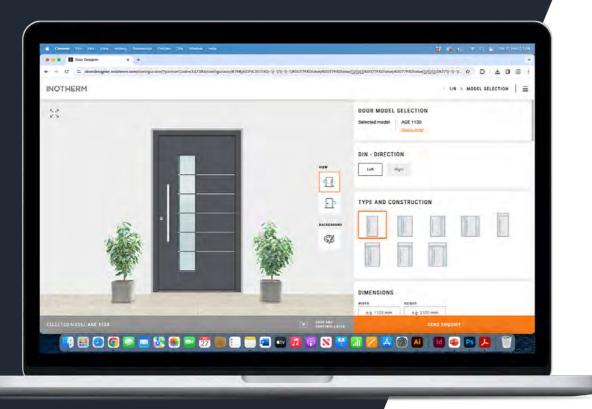

# CREATE YOUR UNIQUE DOOR

Our easy to use door configurator allows you to create your perfect S-500 aluminium front door.

Easily choose from hundreds of colours and finishes, from subtle glass designs to a choice of handles with built-in LED's, plus highly secure locking systems. If you fancy adding a touch of glamour, why not decorate your door with Swarovski® crystals or place them within the glass units? And for the ultimate door, which will make accessing your door easier and your friends jealous, specify electronic locking/unlocking with our state-of-the art biometric fingerprint reader.