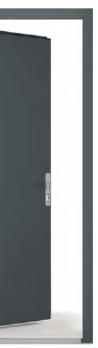

 $\mathcal{C}_{\mathcal{S}}$ 

36

PIVOT DOOR Comparable door at 1400mm wide provides a clear opening of 990mm

## NEW EXTRA WIDE DOORS

Available with standard hinges in bespoke sizes up to 1400mm wide. This allows for a greater clear opening that a comparable Pivot door.

This model has a discreet panelled sidelight with LED lighting.