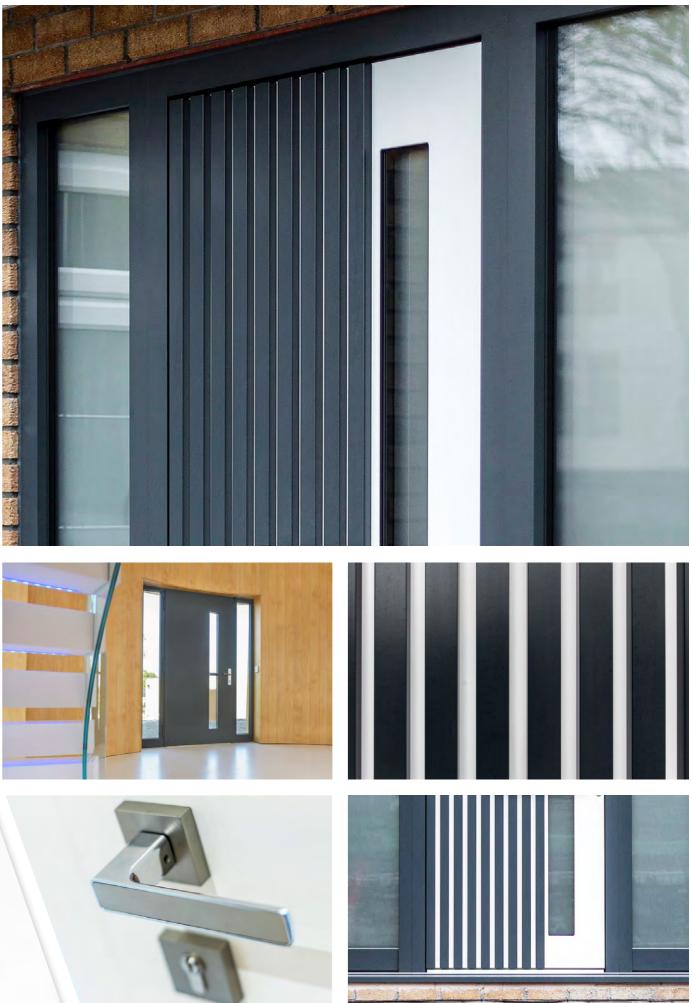

# CREATE YOUR UNIQUE DOOR

Our easy to use door configurator allows you to create your perfect S-500 aluminium front door.

Easily choose from hundreds of colours and finishes, from subtle glass designs to a choice of handles with built-in LED's, plus highly secure locking systems. If you fancy adding a touch of glamour, why not decorate your door with Swarovski® crystals or place them within the glass units? And for the ultimate door, which will make accessing your door easier and your friends jealous, specify electronic locking/unlocking with our state-of-the art biometric fingerprint reader.

Our biometric readers are extremely easy to programme via our mobile phone App.

Website door configurator

Our biometric fingerprint opening systems are secure, flexible and totally reliable and are programmed via your mobile phone using a new InoSmart App. No more fumbling for keys or letting the kids in after their late night antics. Most of the doors we sell have fingerprint readers discreetly embedded in the external pull bar handle.

### **Fingerprint Reader**

- Discreetly embedded within the external pullbar
- Can be opened by finger or mobile phone
- Handle has LED backlight

### Fingerprint Reader and Codepad

- Embedded within the external pullbar
- Can be opened by finger, codepad or mobile phone
- Handle has LED backlight