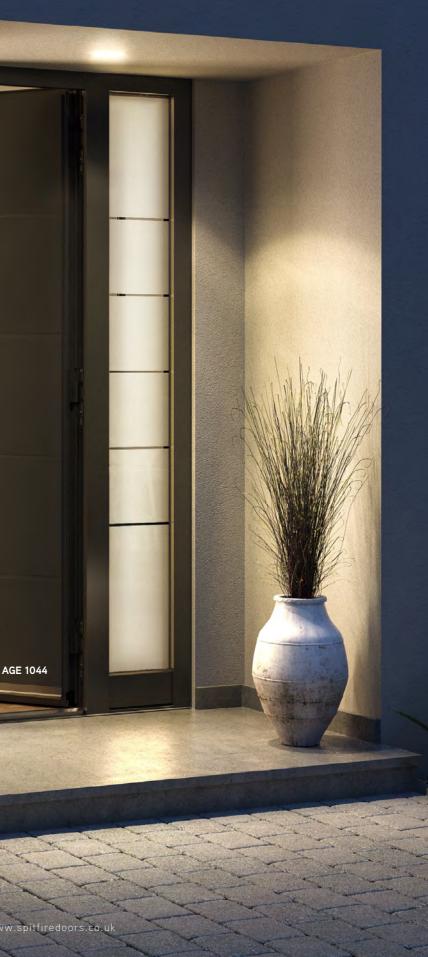

## NEW EXTRA WIDE DOORS

Available with standard hinges in bespoke sizes up to 1400mm wide. This allows for a greater clear opening that a comparable Pivot door.

This model has a discreet panelled sidelight with LED lighting.