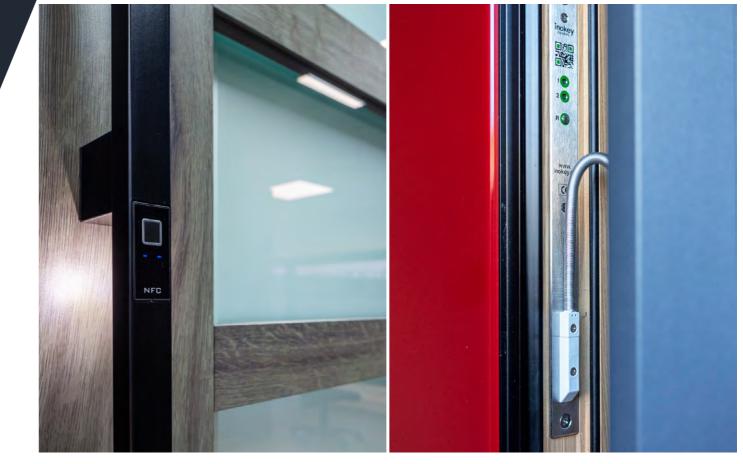

Our biometric readers are extremely easy to programme via our mobile phone App.

Website door configurator

Our biometric fingerprint opening systems are secure, flexible and totally reliable and are programmed via your mobile phone using a new InoSmart App. No more fumbling for keys or letting the kids in after their late night antics. Most of the doors we sell have fingerprint readers discreetly embedded in the external pull bar handle.

### **Fingerprint Reader**

- Discreetly embedded within the external pullbar
- Can be opened by finger or mobile phone
- Handle has LED backlight

### Fingerprint Reader and Codepad

- Embedded within the external pullbar
- Can be opened by finger, codepad or mobile phone
- Handle has LED backlight