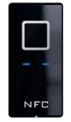

### Most popular

BT620

### **Fingerprint Reader**

- Discreetly embedded within the external pullbar
- Can be opened by finger or mobile phone
- Handle has LED backlight