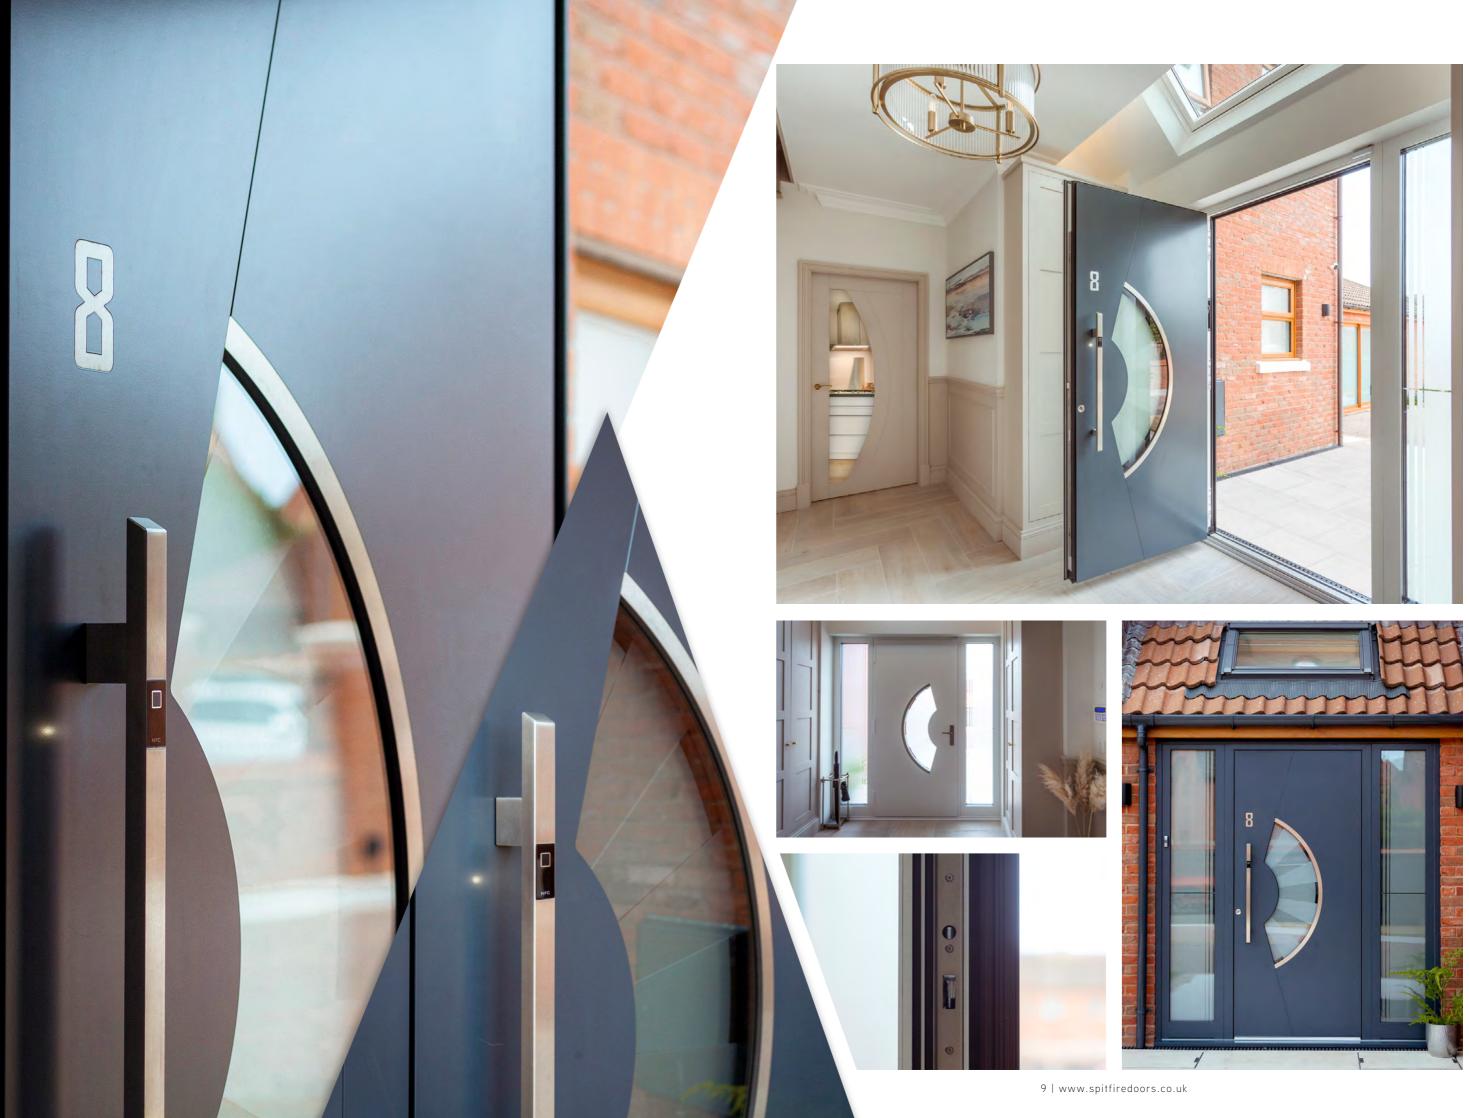

# CREATE YOUR UNIQUE DOOR

Our easy to use door configurator allows you to create your perfect S-500 aluminium front door.

Easily choose from hundreds of colours and finishes, from subtle glass designs to a choice of handles with built-in LED's, plus highly secure locking systems. If you fancy adding a touch of glamour, why not decorate your door with Swarovski® crystals or place them within the glass units? And for the ultimate door, which will make accessing your door easier and your friends jealous, specify electronic locking/unlocking with our state-of-the art biometric fingerprint reader.

Our biometric readers are extremely easy to programme via our mobile phone App.

Website door configurator

Our biometric fingerprint opening systems are secure, flexible and totally reliable and are programmed via your mobile phone using a new InoSmart App. No more fumbling for keys or letting the kids in after their late night antics. Most of the doors we sell have fingerprint readers discreetly embedded in the external pull bar handle.

### **Fingerprint Reader**

- Discreetly embedded within the external pullbar
- Can be opened by finger or mobile phone
- Handle has LED backlight

### Fingerprint Reader and Codepad

- Embedded within the external pullbar
- Can be opened by finger, codepad or mobile phone
- Handle has LED backlight