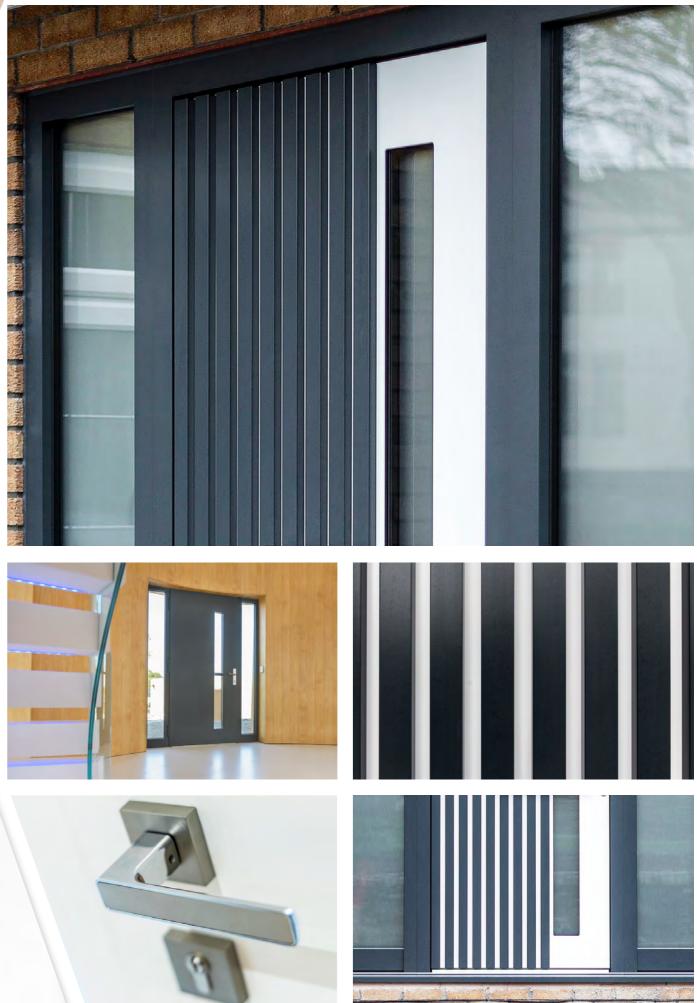

# CREATE YOUR UNIQUE DOOR

Our easy to use door configurator allows you to create your perfect S-500 aluminium front door.

Easily choose from hundreds of colours and finishes, from subtle glass designs to a choice of handles with built-in LED's, plus highly secure locking systems. If you fancy adding a touch of glamour, why not decorate your door with Swarovski® crystals or place them within the glass units? And for the ultimate door, which will make accessing your door easier and your friends jealous, specify electronic locking/unlocking with our state-of-the art biometric fingerprint reader.

Our biometric readers are extremely easy to programme via our mobile phone App.

Website door configurator

Our biometric fingerprint opening systems are secure, flexible and totally reliable and are programmed via your mobile phone using a new InoSmart App. No more fumbling for keys or letting the kids in after their late night antics. Most of the doors we sell have fingerprint readers discreetly embedded in the external pull bar handle.

### **Fingerprint Reader**

- Discreetly embedded within the external pullbar
- Can be opened by finger or mobile phone
- Handle has LED backlight

### Fingerprint Reader and Codepad

- Embedded within the external pullbar
- Can be opened by finger, codepad or mobile phone
- Handle has LED backlight