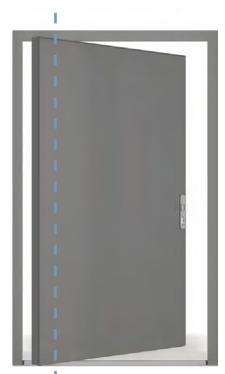

 $\mathcal{C}_{\mathcal{S}}$ 

36

PIVOT DOOR Comparable door at 1400mm wide provides a clear opening of 990mm

## NEW EXTRA WIDE DOORS

Available with standard hinges in bespoke sizes up to 1400mm wide. This allows for a greater clear opening that a comparable Pivot door.

This model has a discreet panelled sidelight with LED lighting.