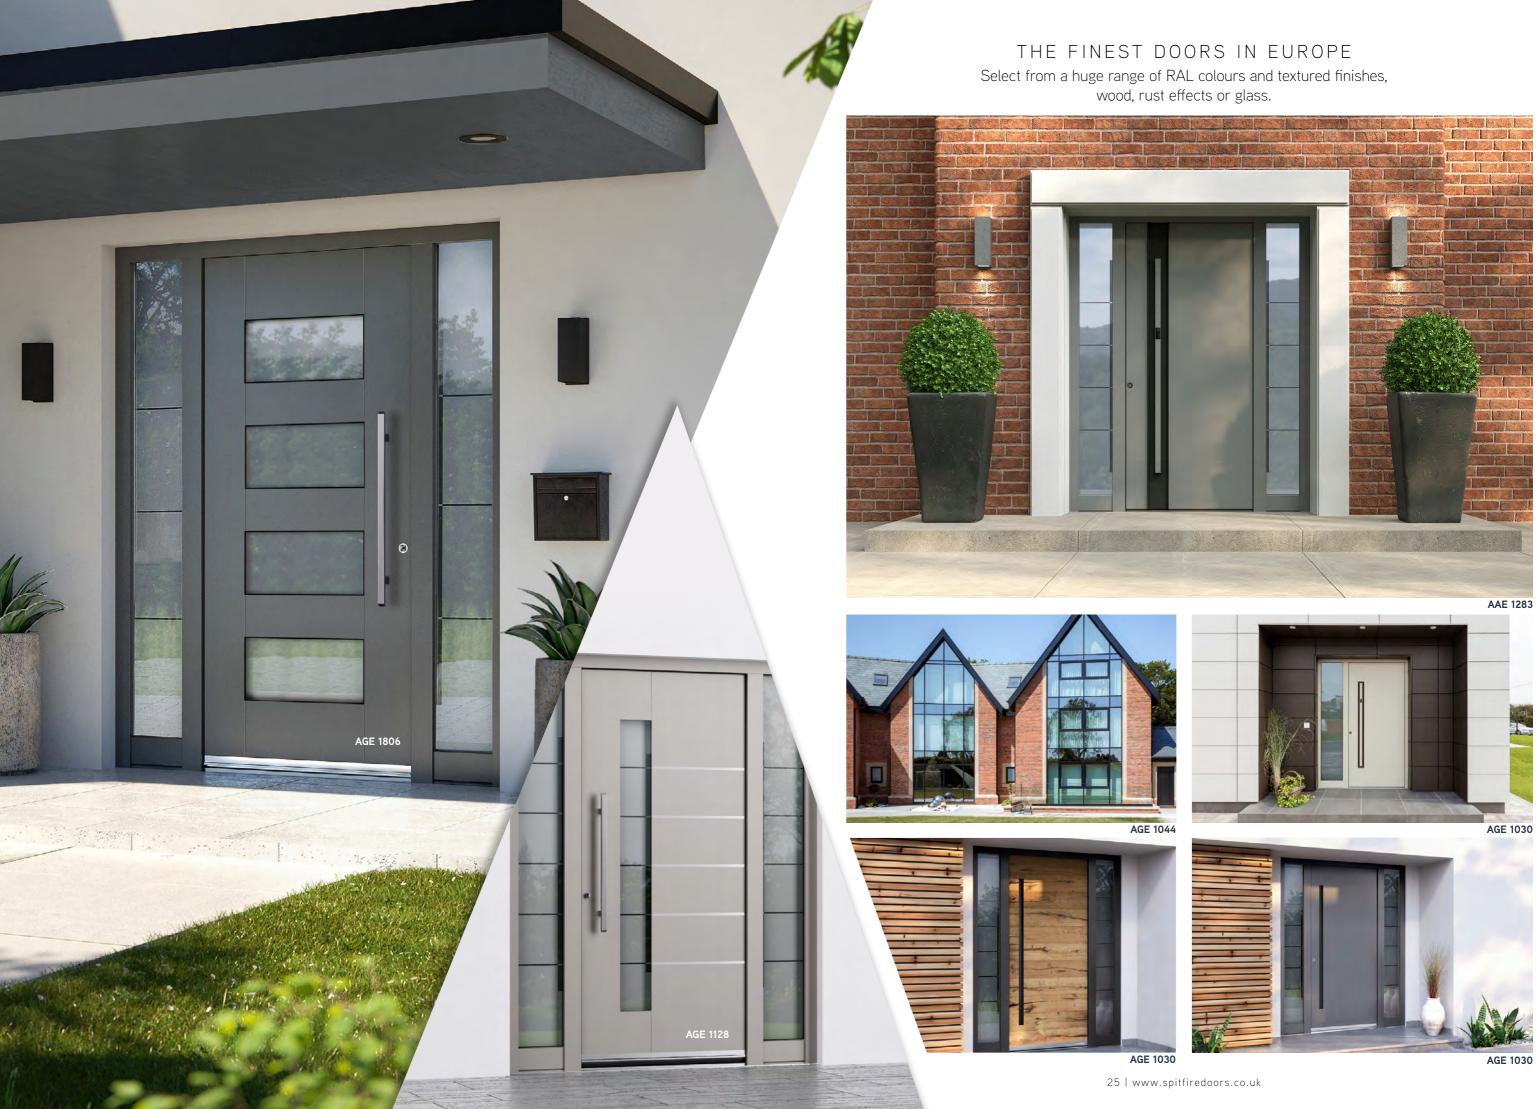

n, Guaranteed Security, Excellent Weather Resistance and Amazing Thermal Values.













"Strive for perfection in everything you do. Take the best that exists and make it better. When it does not exist, design it." - Sir Henry Royce

# INSTALLATION SERVICE

On receipt of your enquiry, we will immediately send it to your local Spitfire Doors Partner, who will liaise with you to discuss design options, specification criteria and the general suitability of the door for your home.

Our Partners are all privately owned companies, renowned for excellent customer service. They will install your Spitfire door and provide you with a caring and reliable after sales service.

To find the nearest showroom to you visit: spitfiredoors.co.uk/spitfire-showrooms

 $\mathcal{C}_{\mathcal{S}}$ 

36











PIVOT DOOR Comparable door at 1400mm wide provides a clear opening of 990mm

## NEW EXTRA WIDE DOORS

Available with standard hinges in bespoke sizes up to 1400mm wide. This allows for a greater clear opening that a comparable Pivot door.

This model has a discreet panelled sidelight with LED lighting.



S-500