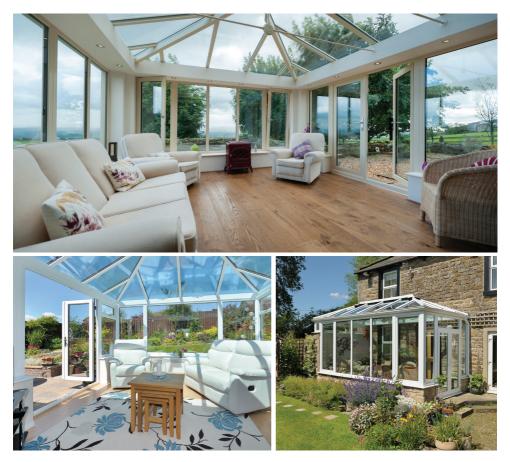

EASIEST

The simple and most intuitive to fit

CUSTOMISE

Unbeatable range of design options

Whether you are using Classic roof for a conservatory, orangery or home extension, you'll be able to achieve your design aims with this system, which uses the latest roof and glazing technology to deliver results that are both aesthetically and practically outstanding. Classic roof is available in uPVC or Aluminium and with a choice of many performance glass specifications in sizes from 24mm through to 35mm.

Add thermal efficiency and style to your Classic roof with an insulated pelmet and central lighting panel internally, along with a Cornice at the external roofline. Classic roof and the cornice are available in any colour to match or contrast with your window frames.