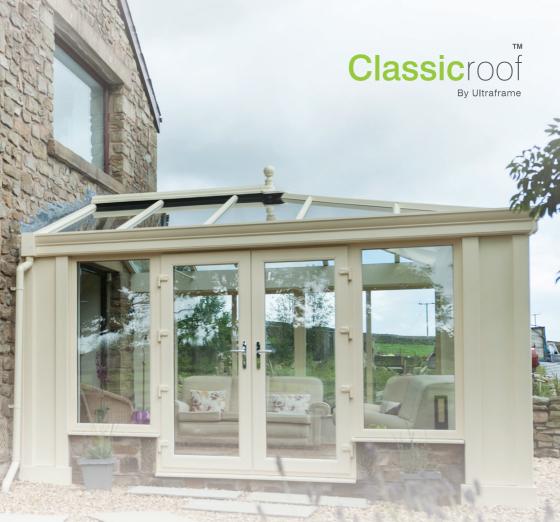

## THE ORIGINAL AND MOST LOVED **GLAZED ROOF**

**Tried, tested and trusted**, the Ultraframe Classic roof has been manufactured in Britain for over 35 years with over 2 million roofs produced.

## THE ORIGINAL AND MOST LOVED **GLAZED ROOF**

**Tried, tested and trusted**, the Ultraframe Classic roof has been manufactured in Britain for over 35 years with over 2 million roofs produced.

Configurable to any shape and any size, Classic roof will provide you limitless flexibility to design your new conservatory. Unique 'Postcode engineering' ensures your Classic roof is engineered to withstand any extreme wind and snow loads for your location and the patented top caps provide high levels of security vs other roofs.

## TRUSTED

The original and most loved glazed roof

SAFEST

The only roof engineered to postcode

WEATHER TESTED

Watertight in winds up to 130mph

VERSATILE

The most configurable roofing system available