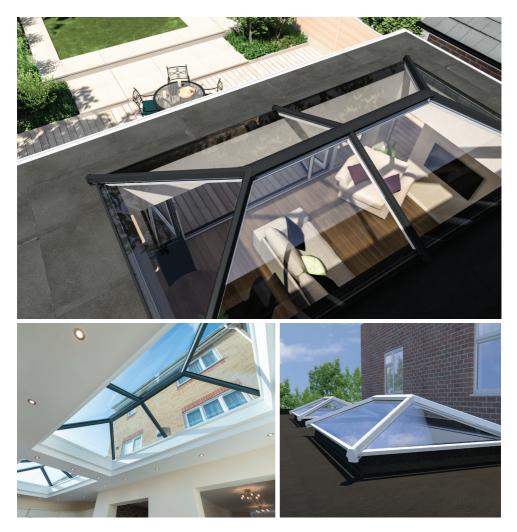

## LET THE LIGHT FLOOD IN

Draw natural light into your Orangery or Extension with the minimalist Ultrasky lantern.

With less bars than other lanterns, Ultrasky is perfect for extensions and orangeries with a flat roof, ideal for creating a focal point in a dining room, kitchen or living area. The 25° pitch is great for drawing the daylight in to the room and the super-strong ridge means there are less bars for a stunning, stylish space, perfect in every way.

Unrivalled thermal performance

STRONGEST

Strongest lantern on the market

Ultrasky's incredible structural strength delivers spans up to 4M x 5.85M and uses fewer bars than any other lantern. Available in uPVC and Aluninium and any colour, Ultrasky lantern works with any budget and any design.

The Ultrasky lantern is thermally broken inside and out, and this combined with its unique storm sheild protection system means total peace of mind when it comes to risk of leaks or condensation.

Whatever style of property you own, the Ultrasky lantern roof will enhance it – meaning you'll be able to create a traditional or modern build. Your new room will look exactly the way you had envisioned it and improve your home's market appeal and value.