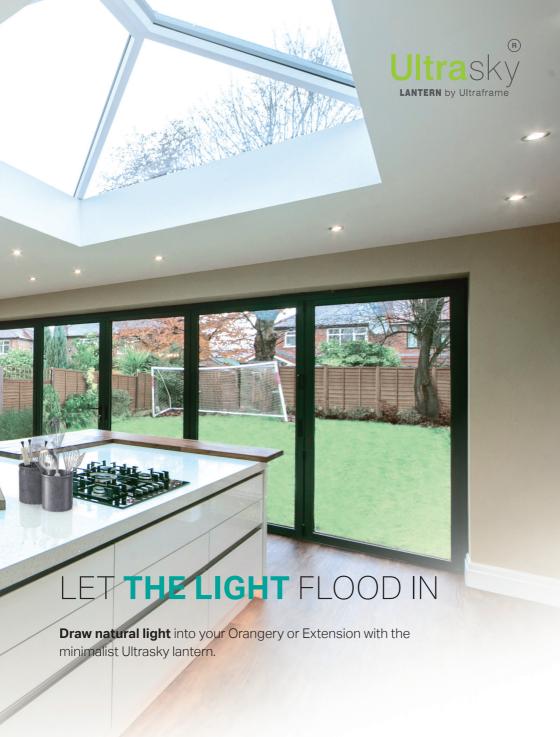

## LET THE LIGHT FLOOD IN

Draw natural light into your Orangery or Extension with the minimalist Ultrasky lantern.

With less bars than other lanterns, Ultrasky is perfect for extensions and orangeries with a flat roof, ideal for creating a focal point in a dining room, kitchen or living area. The 25° pitch is great for drawing the daylight in to the room and the super-strong ridge means there are less bars for a stunning, stylish space, perfect in every way.

Unrivalled thermal performance

STRONGEST

Strongest lantern on the market

Ultrasky's incredible structural strength delivers spans up to 4M x 5.85M and uses fewer bars than any other lantern. Available in uPVC and Aluninium and any colour, Ultrasky lantern works with any budget and any design.

The Ultrasky lantern is thermally broken inside and out, and this combined with its unique storm sheild protection system means total peace of mind when it comes to risk of leaks or condensation.

Whatever style of property you own, the Ultrasky lantern roof will enhance it – meaning you'll be able to create a traditional or modern build. Your new room will look exactly the way you had envisioned it and improve your home's market appeal and value.